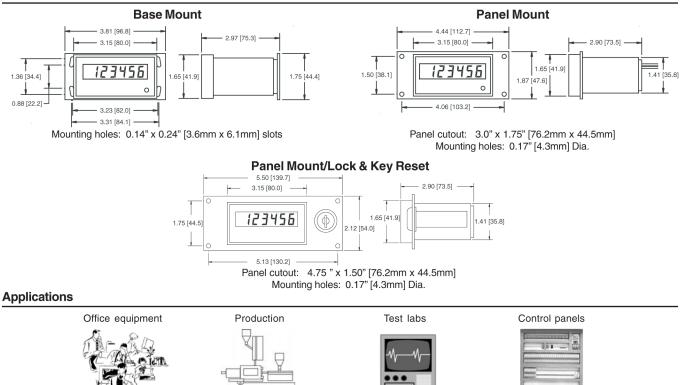

ions:               | Base or panel<br>(2) #22 AWG 221°F [105° C] wire leads,<br>8" [203mm] long    |  |
| Input:                                         | 6-240VAC or VDC<br>Vih 6VAC/VDC minimum                                                                                                                             | Temp. Range:<br>Power Source:<br>Weight: | -14°F to +122°F [-26°C to +50°C]<br>Internal lithium battery<br>18 oz. [510g] |  |

| Models   | Description                               |
|----------|-------------------------------------------|
| 9415-001 | 6 figure, base mount, push-button reset   |
| 9415-003 | 6 figure, panel mount, push-button reset  |
| 9415-005 | 6 figure, panel mount, lock and key reset |

Items in bold are normally in factory stock.

## Dimensions

\*



Summer of the

16