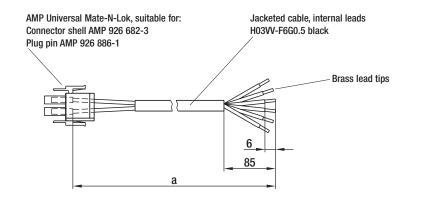

## Suitable for: D2E140-HR; D2E146-KA; D2E146-KB; D2E146-HR; D2E146-HS; D2E146-HT; D2E160-FI; D2E160-FK Plug assignment:

| r iug uoorginnoniu |        |         |
|--------------------|--------|---------|
| 1 =                | Step 1 | (white) |
| 2 =                | Step 2 | (red)   |
| 3 =                | Step 3 | (grey)  |

- 4 =Step 4 (black)
- 5 = N (blue)
- 6 = PE (green/yellow)

| Lead connections for centrifugal blowers |        |
|------------------------------------------|--------|
| Part no.                                 | а      |
| 21956-4-1040                             | 300.0  |
| 21957-4-1040                             | 450.0  |
| 21958-4-1040                             | 650.0  |
| 21959-4-1040                             | 1000.0 |
| subject to alterations                   |        |