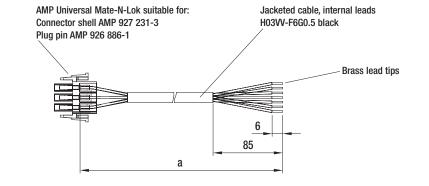

## - Suitable for:

D4E146-LV; K4E146-AB

- Plug assignment:
  - 1 =Step 1 (white)
  - 2 =Step 2 (red)
  - 3 = Step 3 (grey)
  - 4 =Step 4 (orange)
  - 5 = Step 5 (black)
  - 8 = N (blue)
  - 9 = PE (green/yellow)

| Lead connections for centrifugal blowers |        |
|------------------------------------------|--------|
| Part no.                                 | a      |
| 21810-4-1012                             | 450.0  |
| 21811-4-1012                             | 1050.0 |
| 21812-4-1012                             | 1300.0 |
| 21813-4-1012                             | 1600.0 |
| 21814-4-1012                             | 2300.0 |
| subject to alterations                   |        |