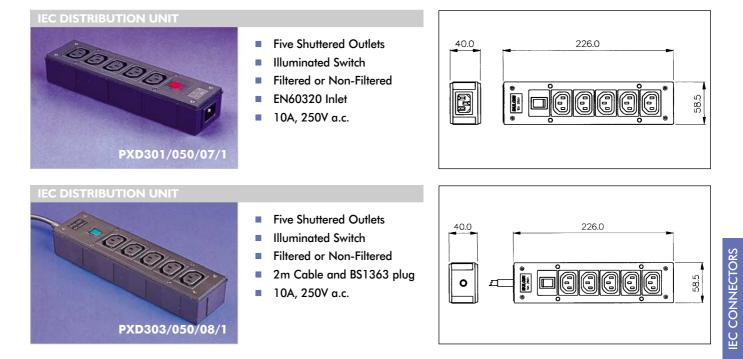

## IEC Rectangular Distribution Units

PXD303/050/01/1

PXD306/050/01/1

**B**BULGIN

- 2 Metre Cable with BS1363 Plug
- 10A, 250V a.c.

| Part No.        | Inlet                             | Outlet      | EMI<br>Filter | Neon<br>Indicator | Fuse | Illuminated<br>Switch | Approvals |
|-----------------|-----------------------------------|-------------|---------------|-------------------|------|-----------------------|-----------|
| Panel Style:    |                                   |             |               |                   |      |                       |           |
| PXD100/050/01/1 |                                   | 5 Shuttered |               | 1                 | 1    |                       | S         |
| Box Style:      |                                   |             |               |                   |      |                       |           |
| PXD301/050/01/1 | 1                                 | 5 Shuttered |               | 1                 | 1    |                       | S         |
| PXD301/050/07/1 | 1                                 | 5 Shuttered |               |                   |      | Red                   |           |
| PXD301/050/08/1 | 1                                 | 5 Shuttered |               |                   |      | Green                 |           |
| PXD301/550/01/1 | 1                                 | 5 Shuttered | 1             | 1                 | 1    |                       | S         |
| PXD301/550/07/1 | 1                                 | 5 Shuttered | 1             |                   |      | Red                   |           |
| PXD301/550/08/1 | 1                                 | 5 Shuttered | 1             |                   |      | Green                 |           |
| PXD303/050/01/1 | 2m cable with BS1363 plug         | 5 Shuttered |               | 1                 | 1    |                       |           |
| PXD303/050/07/1 | 2m cable with BS1363 plug         | 5 Shuttered |               |                   |      | Red                   |           |
| PXD303/050/08/1 | 2m cable with BS1363 plug         | 5 Shuttered |               |                   |      | Green                 |           |
| PXD303/550/01/1 | 2m cable with BS1363 plug         | 5 Shuttered | 1             | 1                 | 1    |                       |           |
| PXD303/550/07/1 | 2m cable with BS1363 plug         | 5 Shuttered | 1             |                   |      | Red                   |           |
| PXD303/550/08/1 | 2m cable with BS1363 plug         | 5 Shuttered | 1             |                   |      | Green                 |           |
| PXD306/050/01/1 | 2m cable with CEE7 Sheet VII plug | 5 Shuttered |               | 1                 | 1    |                       | S         |