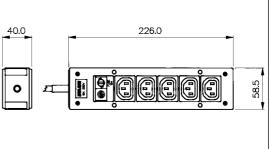

## IEC Rectangular Distribution Units

PXD303/050/01/1

PXD306/050/01/1

**B**BULGIN

- 2 Metre Cable with BS1363 Plug
- 10A, 250V a.c.

| Part No.        | Inlet                             | Outlet      | EMI<br>Filter | Neon<br>Indicator | Fuse | Illuminated<br>Switch | Approvals |
|-----------------|-----------------------------------|-------------|---------------|-------------------|------|-----------------------|-----------|
| Panel Style:    |                                   |             |               |                   |      |                       |           |
| PXD100/050/01/1 |                                   | 5 Shuttered |               | 1                 | 1    |                       | S         |
| Box Style:      |                                   |             |               |                   |      |                       |           |
| PXD301/050/01/1 | 1                                 | 5 Shuttered |               | 1                 | 1    |                       | S         |
| PXD301/050/07/1 | 1                                 | 5 Shuttered |               |                   |      | Red                   |           |
| PXD301/050/08/1 | 1                                 | 5 Shuttered |               |                   |      | Green                 |           |
| PXD301/550/01/1 | 1                                 | 5 Shuttered | 1             | 1                 | 1    |                       | S         |
| PXD301/550/07/1 | 1                                 | 5 Shuttered | 1             |                   |      | Red                   |           |
| PXD301/550/08/1 | 1                                 | 5 Shuttered | 1             |                   |      | Green                 |           |
| PXD303/050/01/1 | 2m cable with BS1363 plug         | 5 Shuttered |               | 1                 | 1    |                       |           |
| PXD303/050/07/1 | 2m cable with BS1363 plug         | 5 Shuttered |               |                   |      | Red                   |           |
| PXD303/050/08/1 | 2m cable with BS1363 plug         | 5 Shuttered |               |                   |      | Green                 |           |
| PXD303/550/01/1 | 2m cable with BS1363 plug         | 5 Shuttered | 1             | 1                 | 1    |                       |           |
| PXD303/550/07/1 | 2m cable with BS1363 plug         | 5 Shuttered | 1             |                   |      | Red                   |           |
| PXD303/550/08/1 | 2m cable with BS1363 plug         | 5 Shuttered | 1             |                   |      | Green                 |           |
| PXD306/050/01/1 | 2m cable with CEE7 Sheet VII plug | 5 Shuttered |               | 1                 | 1    |                       | S         |