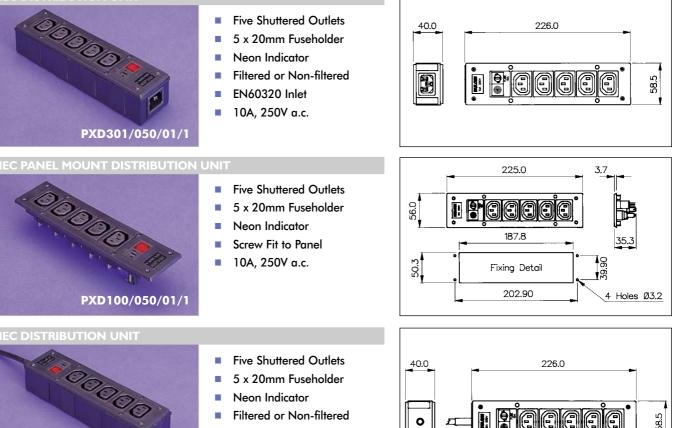

## IEC Rectangular Distribution Units

PXD303/050/01/1

PXD306/050/01/1

**B**BULGIN

- 2 Metre Cable with BS1363 Plug
- 10A, 250V a.c.

| Part No.        | Inlet                             | Outlet      | EMI<br>Filter | Neon<br>Indicator | Fuse | Illuminated<br>Switch | Approvals |
|-----------------|-----------------------------------|-------------|---------------|-------------------|------|-----------------------|-----------|
| Panel Style:    |                                   |             |               |                   |      |                       |           |
| PXD100/050/01/1 |                                   | 5 Shuttered |               | 1                 | 1    |                       | S         |
| Box Style:      |                                   |             |               |                   |      |                       |           |
| PXD301/050/01/1 | 1                                 | 5 Shuttered |               | 1                 | 1    |                       | S         |
| PXD301/050/07/1 | 1                                 | 5 Shuttered |               |                   |      | Red                   |           |
| PXD301/050/08/1 | 1                                 | 5 Shuttered |               |                   |      | Green                 |           |
| PXD301/550/01/1 | 1                                 | 5 Shuttered | 1             | 1                 | 1    |                       | S         |
| PXD301/550/07/1 | 1                                 | 5 Shuttered | 1             |                   |      | Red                   |           |
| PXD301/550/08/1 | 1                                 | 5 Shuttered | 1             |                   |      | Green                 |           |
| PXD303/050/01/1 | 2m cable with BS1363 plug         | 5 Shuttered |               | 1                 | 1    |                       |           |
| PXD303/050/07/1 | 2m cable with BS1363 plug         | 5 Shuttered |               |                   |      | Red                   |           |
| PXD303/050/08/1 | 2m cable with BS1363 plug         | 5 Shuttered |               |                   |      | Green                 |           |
| PXD303/550/01/1 | 2m cable with BS1363 plug         | 5 Shuttered | 1             | 1                 | 1    |                       |           |
| PXD303/550/07/1 | 2m cable with BS1363 plug         | 5 Shuttered | 1             |                   |      | Red                   |           |
| PXD303/550/08/1 | 2m cable with BS1363 plug         | 5 Shuttered | 1             |                   |      | Green                 |           |
| PXD306/050/01/1 | 2m cable with CEE7 Sheet VII plug | 5 Shuttered |               | 1                 | 1    |                       | S         |