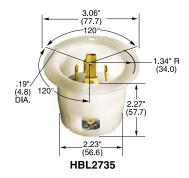

## **Insulgrip Flanged Inlets**

| Description              | Catalog Numbers |         |
|--------------------------|-----------------|---------|
| Nylon casing, backwired. | HBL2735         | HBL2745 |