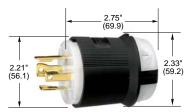

| Insulgrip Plugs IP20 SUITABILITY   | x<br>x<br>x<br>x<br>x<br>x<br>x<br>x<br>x<br>x<br>x<br>x<br>x<br>x<br>x<br>x<br>x<br>x<br>x | VEMA L17-30P<br>30A 3Ø 600V AC<br>UL/CSA |
|------------------------------------|---------------------------------------------------------------------------------------------|------------------------------------------|
| Description                        | Catalog Numl                                                                                | oers                                     |
| Black and white nylon.             | HBL2731                                                                                     | HBL2741                                  |
| Corrosion resistant, yellow nylon. | HBI 27CM31                                                                                  | HBL27CM41                                |

Notes: Cord clamp range .35"-1.15" (9-29). See page B-73 for Add-A-Shroud™ kit.