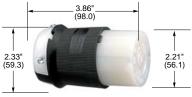

## **Insulgrip Connector Bodies IP20** SUITABILITY

| Description                             | Catalog Numbers |           |
|-----------------------------------------|-----------------|-----------|
| Black and white nylon.                  | HBL2733         | HBL2743   |
| Corrosion resistant, yellow nylon.      | HBL27CM33       | HBL27CM43 |
| Note: Cord clamp range 35"-1 15" (9-29) |                 |           |

Note: Cord clamp range .35 "-1.15" (9-29).