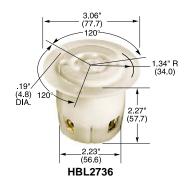

## Insulgrip Flanged Receptacles

| Description               | Catalog Numbers |         |
|---------------------------|-----------------|---------|
| Nylon casing, back wired. | HBL2736         | HBL2746 |