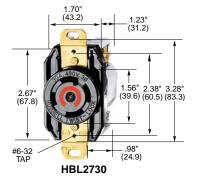

| Single Flush Receptacles,<br>Back and Side Wired |  |
|--------------------------------------------------|--|
| Description                                      |  |

UL/CS **Catalog Numbers** HBL2730 HBL2740

Ð

3Ø 600V UL/CSA

))

Ş 116-205

30 480

Black nylon face. Not Fed Spec.