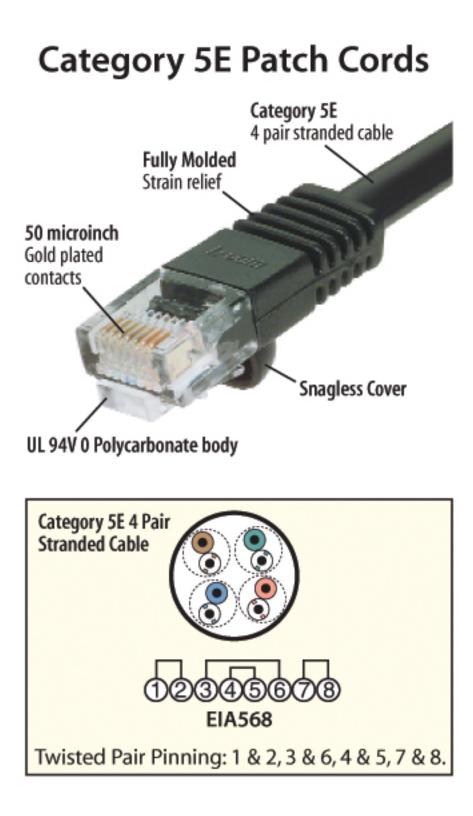

## Features for this product

- Category 5E performance for Hi-speed networking applications
- · Molded snagless boot with an easy to depress latch makes patching easier
- 50u Gold plated contacts for superior durability
- Your choice of up to nine different colors. This cable color is blue
- Available in lengths up to 100 feet. This cable is 50.0 feet long

Designed for today's high-density patch panels, these unique Category 5E molded patch cables feature an easy to depress "shark fin" snagless mold boot that makes connecting your cables easier. The clear boot also allows the color of each cable to be easily identified up to each port for easy cable identification. Each cable is tested for Category 5E performance to ensure you get maximum speed out of your network. Contact us today for your patch cable needs!