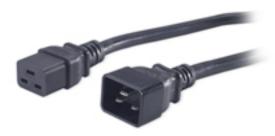

### **Power Cords**

Pwr Cord, 16A, 100-230V, C19 to C20

APC Power Cords , Input: 120V, 208V, 230V , Input Connections: IEC-320 C20 , Cord Length: 6.5 feet ( 1.98 meters ) , Output Connections: IEC 320 C19

# **Output**

Maximum Total Current Draw per Phase

16A

**Output Connections** 

(1) IEC 320 C19

## Input

Nominal Input Voltage

120V,208V,230V

Input Connections

IEC-320 C20

Cord Length

| 1.98 meters                           |
|---------------------------------------|
| Number of Power Cords                 |
| Maximum Line Current per phase<br>16A |
| Maximum Input Current per phase       |
| 16A                                   |
| Physical                              |
| Net Weight                            |
| 0.36 KG                               |
| Shipping Weight                       |
| 0.45 KG                               |
| Shipping Height                       |
| 305.00 mm                             |
| Shipping Width                        |
| 102.00 mm                             |
| Shipping Depth                        |
| 102.00 mm                             |
| Color                                 |
| Black                                 |