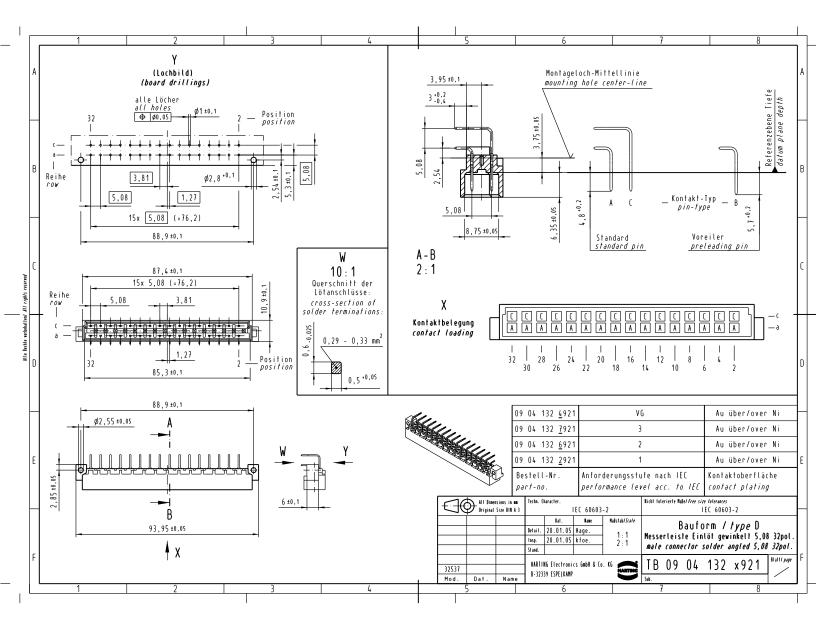

## 09 04 132 6921 Printed board connector

Туре Type D Standard/Inverse Standard Contact gender Male contacts Size Whole size Number of contacts 32 poles Contact Rows a and c arrangement Angled solder pins Termination

Termination length 3.0 mm

First mating contact without first mating contacts

Performance level 2 as per IEC 60603-Performance Class

Contacts with contacts Row pitch 5.08 mm Board fixing Without fixing

Coding facility without coding facility

Current 6 A max.

Clearance/ 3,0 / 3,0 mm min

Creepage

RoHS compliant Yes