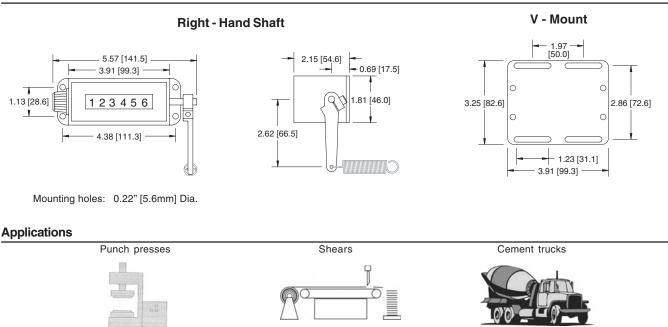

#### Dimensions

# Specifications

| Model No.             | 29                                                |  |  |
|-----------------------|---------------------------------------------------|--|--|
| Display               | 6 Figures, white on black, 0.30 inch (7.6mm) high |  |  |
| Display Height        | 0.30 Inch                                         |  |  |
| Display Height        | 7.6 mm                                            |  |  |
| No. of Digits         | 6                                                 |  |  |
| Speed                 | 1000 counts/minute                                |  |  |
| Operating Temperature | -15 to +140 °F                                    |  |  |
| Operating Temperature | -26 to +60 °C                                     |  |  |
| Reset Type            | Knob                                              |  |  |
| Weight                | 18 oz                                             |  |  |
| Weight                | 510 gm                                            |  |  |
| Operating Life        | Beyond 100 million counts                         |  |  |
| Rotation              | Top-coming                                        |  |  |
| Shaft Extension       | Right-hand                                        |  |  |
| Shaft Diameter        | 0.25 Inch                                         |  |  |
| Shaft Diameter        | 6.4 mm                                            |  |  |
| Minimum Count Stroke  | 40 °                                              |  |  |
| Maximum Count Stroke  | 70 °                                              |  |  |
| Stock Availability    | Yes                                               |  |  |
| Mounting Hole Dia.    | 0.22 Inch                                         |  |  |
| Mounting Hole Dia.    | 5.6 mm                                            |  |  |