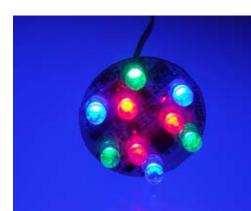

## UltraBRITE-Mini Integrated LED Cluster Lamp Bring high-end features and quality to entry-level spas

- Fully Integrated Solution No separate controller required
- High-brightness LED cluster
- Reliable moisture-resistant electronics coatings
- On-board selectable color-controller
  - Color Wheel

| Item Description                 | UltraBRITE-Mini LED Light                    |
|----------------------------------|----------------------------------------------|
| Part Numbers                     | 701861-9-P (bi-pin)<br>701861-9-SA (bayonet) |
| High-Brightness LEDs per Cluster | 9 - 5mm LEDs                                 |
| Input Voltage                    | 12V AC                                       |
| Typical Maximum Current          | 200 mA                                       |
| Diameter of PCB                  | 1.3"                                         |
| Fits Lens Sizes (Approximate)    | ~ 2.0" to 5.0"                               |
| Fixture depth                    | 1.75"                                        |

www.SloanLED.com · info@SloanLED.com Toll-Free 888.747.4LED · 805.676.3200 · Fax 805.676.3206

UltraBRITE-Mini with lens