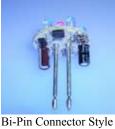

Magenta

Green

• White Blue

Red

- Yellow
- White Strobe

Cyan

• Two physical packaging configurations:

• Bi-Pin (-P) used for simple incandescent replacement / retrofitting into standard bulb socket

| Item Description                 | UltraBRITE-Mini LED Light                    |
|----------------------------------|----------------------------------------------|
| Part Numbers                     | 701861-9-P (bi-pin)<br>701861-9-SA (bayonet) |
| High-Brightness LEDs per Cluster | 9 - 5mm LEDs                                 |
| Input Voltage                    | 12V AC                                       |
| Typical Maximum Current          | 200 mA                                       |
| Diameter of PCB                  | 1.3"                                         |
| Fits Lens Sizes (Approximate)    | ~ 2.0" to 5.0"                               |
| Fixture depth                    | 1.75"                                        |