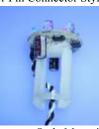

· Bayonet-Style (-SA) installs into standard

lens bases (from 2" to 5" in diameter). Includes adapter cable to allow connection via either 1/4" QC terminal or 2-prong MLX plug

**Bayonet Style Mounting** 

| Item Description                 | UltraBRITE-Mini LED Light                    |
|----------------------------------|----------------------------------------------|
| Part Numbers                     | 701861-9-P (bi-pin)<br>701861-9-SA (bayonet) |
| High-Brightness LEDs per Cluster | 9 - 5mm LEDs                                 |
| Input Voltage                    | 12V AC                                       |
| Typical Maximum Current          | 200 mA                                       |
| Diameter of PCB                  | 1.3"                                         |
| Fits Lens Sizes (Approximate)    | ~ 2.0" to 5.0"                               |
| Fixture depth                    | 1.75"                                        |