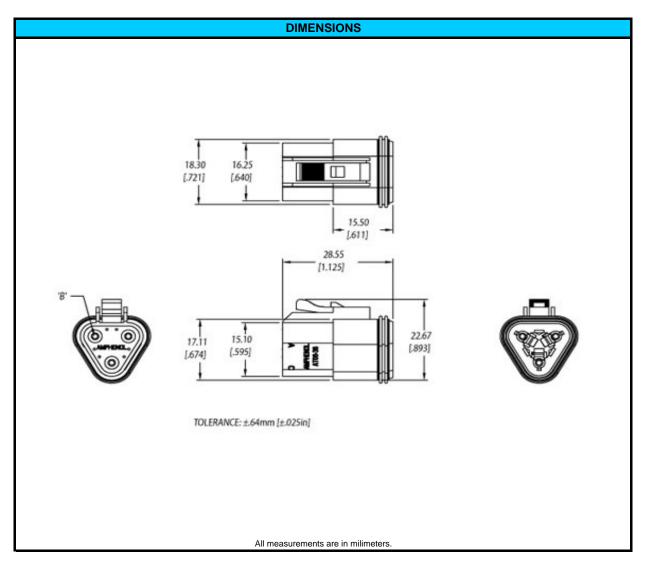

## Amphenol AT Ser

| CONFIGURATION | PART NUMBER |
|---------------|-------------|
| Plug, 3 Way   | AT06-3S     |

| NOTES:                |                                              |
|-----------------------|----------------------------------------------|
| CONTACT SIZE          | 16                                           |
| WIRE RANGE            | 14 - 20 AWG [2.0 - 0.5]                      |
| INSULATION O.D. (MAX) | .145" [3.68mm]                               |
| INSULATION O.D. (MIN) | .088" [2.24mm]                               |
| HOUSING COLOR         | GREY                                         |
| MATING CONNECTOR:     | AT04-3P                                      |
| REQUIRED WEDGE        | AW3S (sold seperately)                       |
| REV: NC               | UNCONTROLLED DOCUMENT                        |
| DATE 27-OCTOBER-2009  | INFORMATION SUBJECT TO CHANGE WITHOUT NOTICE |