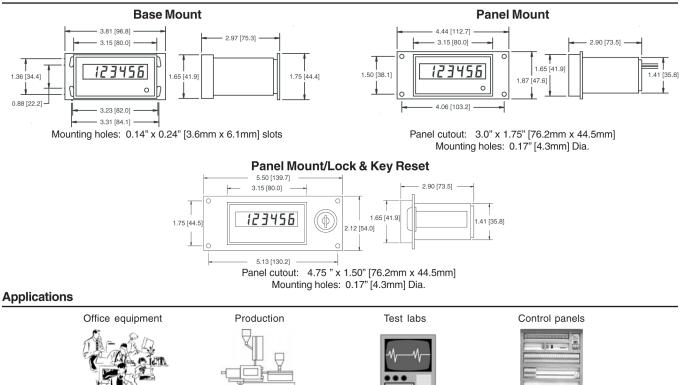

#### Dimensions

\*

Summer of the

16

# Specifications

| Model No.             | 94                                                           |
|-----------------------|--------------------------------------------------------------|
| Mounting              | Base Mount                                                   |
| Display               | 6 LCD figures, 0.50 inch (12mm) high                         |
| Display Height        | 0.50 lnch                                                    |
| Display Height        | 12 mm                                                        |
| No. of Digits         | 6                                                            |
| Voltage               | 6-240 VAC/VDC                                                |
| Vih                   | 6VAC/VDC min.                                                |
| Vil                   | 2VAC/VDC max.                                                |
| Battery               | Internal Lithium Battery                                     |
| Reset Type            | Push-button                                                  |
| Speed                 | 0-40 counts/second (min. 12.5ms - on, 12.5ms - off)          |
| Operating Temperature | -14 to +122 °F                                               |
| Operating Temperature | -26 to +50 °C                                                |
| Termination           | (2) No. 22 AWG 221°F (105°C) wire leads, 8 inch (203mm) long |
| Mounting Hole Dia.    | 0.14 x 0.24 (slots) lnch                                     |
| Mounting Hole Dia.    | 3.6 x 6.1 (slots) mm                                         |
| Weight                | 18 oz                                                        |
| Weight                | 510 gm                                                       |
| Stock Availability    | Yes                                                          |