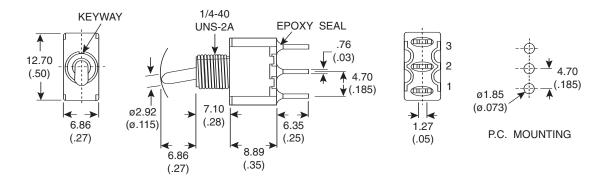

## Dimensions: mm (In.)

| POS.1     | POS.2 | POS.3       |
|-----------|-------|-------------|
| <b>*</b>  | -     |             |
| ON        | OFF   | ON          |
| 2-3       |       | 2-1         |
| 2 Comm. 3 | OPEN  | 2 Comm. 3 0 |