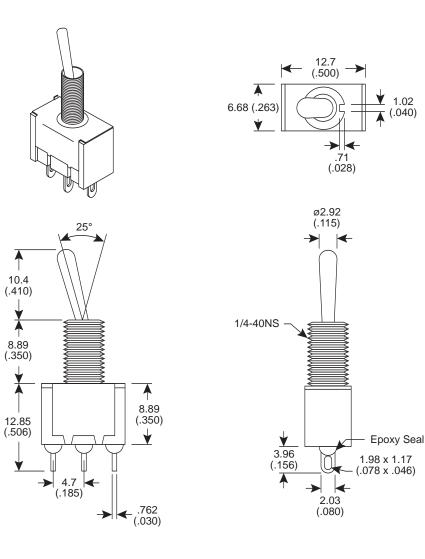

## Dimensions: mm (In)



#### **Electrical Specifications:**

- Rating: 5A/120VAC/28VDC, 2A/250VAC
- Contact resistance: 10mΩ max. @ 2~4VDC 100mA
- Insulation resistance: 1,000MΩ min.
- Dielectric strength: 1000Vrms @ epoxy seal level
- Electrical life: 50,000 make-and-break cycles

### **Mechanical Specifications:**

- Circuit: 3P SPDT On-Off-(On)
- Operating temperature: -30°~+85°C

#### Materials:

- Case: diallyl phthalate
- Handle: chrome plated brass
- Bushing: nickel plated brass
- Housing: stainless steel
- Terminal/switch support: electrotin plated brass
- Contacts: silver plated copper



**Toggle Switch** 103-5140

# Available from Mouser Electronics

www.mouser.com 1-800-

1-800-346-6873

Specifications are subject to change without notice. No liability or warranty implied by this information. Enviro