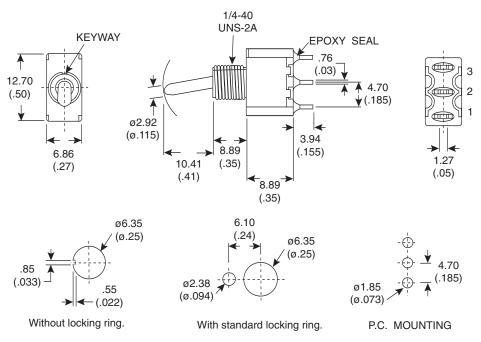

## Dimensions: mm (In.)

PANEL MOUNTING

| POS.1     | POS.2 | POS.3       |
|-----------|-------|-------------|
| 1         | 4     | 1           |
| ON        | OFF   | ON          |
| 2-3       |       | 2-1         |
| 2 Comm. 3 | OPEN  | 2 Comm. 3 0 |