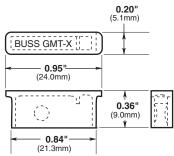

#### Covers - in (mm)

GMT-X Fuse Cover

0708 BU-SB08204 Page 1 of 2 Data Sheet 5008