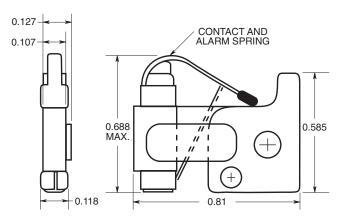

|
| GMT-1/2A          | Red           | GMT-7 1/2A        | Black/White   |
| GMT-65/100A       | Black         | GMT-10A           | Red/White     |
| GMT-3/4A          | Brown         | GMT-12A           | Yellow/Green  |
| GMT-1A            | Gray          | GMT-15A           | Red/Blue      |
| GMT-1 1/3A        | White         | GMT-Dummy         | Gray          |
| GMT-1 1/2A        | White/Yellow  | GMT-A (alarm)*    | Yellow        |
| GMT-2A            | Orange        | GMT-X (cover)     | Clear         |
| GMT-3A            | Blue          |                   |               |
|                   |               |                   |               |

<sup>\*</sup>Designed specifically for use in the Telpower® Series 15800 fused disconnect switch.

#### Dimensional Data - in



#### Covers - in (mm)



GMT-X Fuse Cover





0708 BU-SB08204 Page 1 of 2 Data Sheet 5008