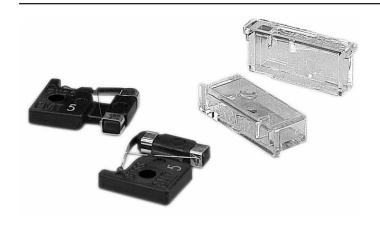

### **General Information:**

- · For telecom, computer, or control circuits.
- · Visual spring indicating and alarm circuit indicating.
- Color coded flags designate amp rating.
- · Fuses easily replaced without use of insulated tools.
- Fuses can be removed with wire hook when mounted on minimum centers.
- GMT-X fuse cover available.
- GMT-Y fuse cover (with pull-tab) available.

#### Covers - in (mm)

GMT-X Fuse Cover

0708 BU-SB08204 Page 1 of 2 Data Sheet 5008