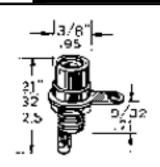

## Phono\_Jacks

CHECK OUT

"Phono jack, front mount in 3/8"" hole"

View schematic

Quantity:

White thermoplastic insulation. Nickel-plated brass and brass springs for long life and trouble free plug mating. Extra heavy duty insulators prevent breakdowns.