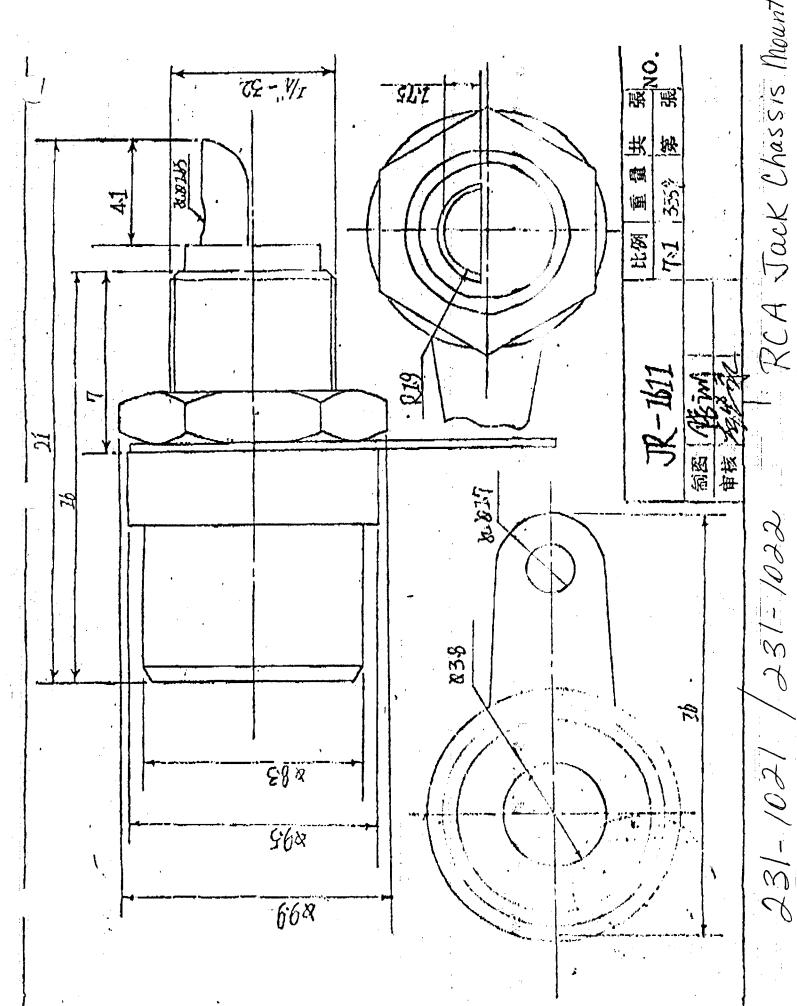

## Phono\_Jacks

CHECK OUT

"Phono jack, front mount in 3/8"" hole"

View schematic

Quantity:

White thermoplastic insulation. Nickel-plated brass and brass springs for long life and trouble free plug mating. Extra heavy duty insulators prevent breakdowns.