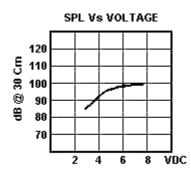

# FREQUENCY RESPONSE:

\*\*Note - Frequency is 2.8 KHz. + 0.2 KHz. from 3 to 8 VDC

### **COMMENTS:**

<sup>\*</sup>VALUE APPLYING RATED VOLTAGE (RESONANT FREQUENCY,

<sup>\*\*</sup>VALUE APPLYING (RESONANT FREQUENCY, SINE WAVE, M