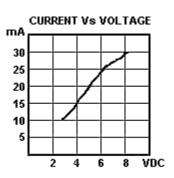

## **SPECIFICATIONS:**

| RATED VOLTAGE:         | 24 VDC       |
|------------------------|--------------|
| OPERATING VOLTAGE:     | 15 ~ 28      |
| MAX CURRENT:           | 25 mA        |
| SOUND OUTPUT LEVEL:    | 95dB @ 30 cm |
| TERMINAL TYPE:         | 2 PINS       |
| RESONANT FREQUENCY:    | 2800 ± 200   |
| OPERATING TEMPERATURE: | -20 TO +60°C |
| TONE MODE:             | CONTINUOUS   |
| PULSE RATE:            | N/A          |
| COIL RESISTANCE:       | NOT APPLIC   |
| COIL IMPEDANCE:        | WITH BUILT   |
| FRAME DIAMETER:        | 28.0 mm      |
| FRAME DEPTH:           | 20.0 mm      |
| MOUNTING DIMENSIONS:   | 14.0 mm      |