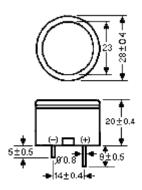

# **DIMENSIONS:**

## **SPECIFICATIONS:**

| RATED VOLTAGE:         | 24 VDC       |
|------------------------|--------------|
| OPERATING VOLTAGE:     | 15 ~ 28      |
| MAX CURRENT:           | 25 mA        |
| SOUND OUTPUT LEVEL:    | 95dB @ 30 cm |
| TERMINAL TYPE:         | 2 PINS       |
| RESONANT FREQUENCY:    | 2800 ± 200   |
| OPERATING TEMPERATURE: | -20 TO +60°C |
| TONE MODE:             | CONTINUOUS   |
| PULSE RATE:            | N/A          |
| COIL RESISTANCE:       | NOT APPLIC   |
| COIL IMPEDANCE:        | WITH BUILT   |
| FRAME DIAMETER:        | 28.0 mm      |
| FRAME DEPTH:           | 20.0 mm      |
| MOUNTING DIMENSIONS:   | 14.0 mm      |