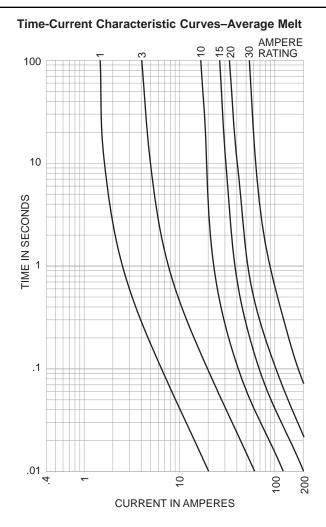

# Fast-Acting Ferrule Fuses 13/32" x 1-1/2" Midget 2/10-30 Amps

Catalog Symbol: BAF (5AG) Fast-Acting 2/10 TO 30 UL Recognized, STD. 248-14 0-15/250Vac (GUIDE # JDYX, FILE # E19180) CSA CERTIFIED 0-15/250Vac (CLASS 1422-01, FILE # 53787)

### **Electrical Ratings (Catalog Symbol and Amperes)**

| 250Vac IR* |         | 250Vac IR* |                     | 250Vac IR* |            | 125Vac |                             |
|------------|---------|------------|---------------------|------------|------------|--------|-----------------------------|
| BAF-2/10   | -<br>IR | BAF-1-1/2  | –<br>– IR<br>– 100A | BAF-6-1/4  | IR<br>200A | BAF-20 | <sup>—</sup> IR<br>_10,000A |
| BAF-1/4    |         | BAF-1-8/10 |                     | BAF-7      |            | BAF-25 |                             |
| BAF-1/2    |         | BAF-2      |                     | BAF-8      |            | BAF-30 |                             |
| BAF-6/10   | 35A     | BAF-2-1/2  |                     | BAF-9      |            | _      |                             |
| BAF-8/10   |         | BAF-3      |                     | BAF-10     |            | —      |                             |
| BAF-1      | -       | BAF-4      |                     | BAF-12     | IR<br>750A | _      |                             |
| _          |         | BAF-5      | IR<br>200A          | BAF-15     | 100/1      | _      |                             |
| _          |         | BAF-6      | 200/1               | _          |            | _      |                             |