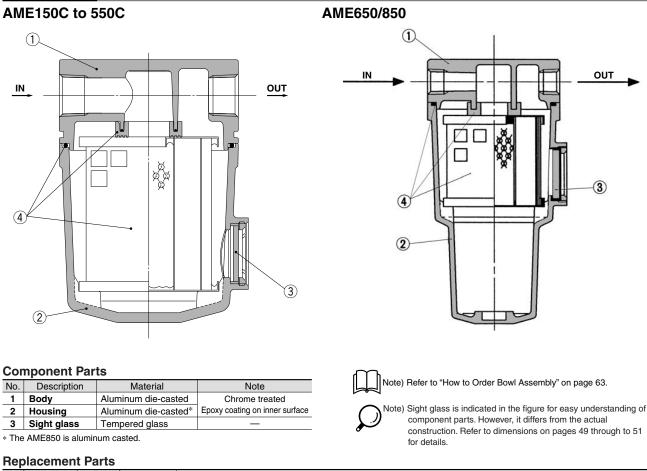

## Construction

| No. | Description | Material     | Applicable<br>model | Model       |             |             |             |             |           |           |
|-----|-------------|--------------|---------------------|-------------|-------------|-------------|-------------|-------------|-----------|-----------|
|     |             |              |                     | AME150C     | AME250C     | AME350C     | AME450C     | AME550C     | AME650    | AME850    |
| 4   | Element     | Glass fiber, | Except option F     | AME-EL150   | AME-EL250   | AME-EL350   | AME-EL450   | AME-EL550   | AME-EL650 | AME-EL850 |
|     | assembly    | others       | For option F        | AME-EL150-F | AME-EL250-F | AME-EL350-F | AME-EL450-F | AME-EL550-F | —         | —         |

\* Element assembly: With gasket (1 pc.) and O-ring (1 pc.)

\* Element assemblies for Made to Order (X12, X20) are same as those for standard (see the above table).