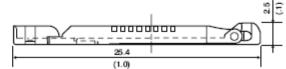

## ORDERING INFORMATION

Connector Profile (Ref.) Without Switch

Connector Profile (Ref.) With Switch

Dimensions in mm (inches).

E1000 - 1,000 pieces per reel E1100 - 1,100 pieces per reel