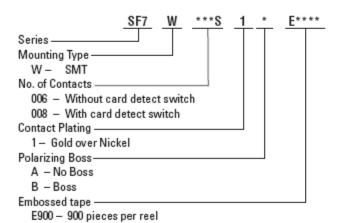

## ORDERING INFORMATION

Connector Profile (Ref.) Without Switch

Connector Profile (Ref.) With Switch

Dimensions in mm (inches).

E1000 - 1,000 pieces per reel E1100 - 1,100 pieces per reel