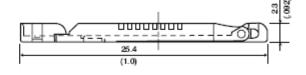

## ORDERING INFORMATION

Connector Profile (Ref.) Without Switch

Connector Profile (Ref.) With Switch

Dimensions in mm (inches).

E1000 - 1,000 pieces per reel E1100 - 1,100 pieces per reel