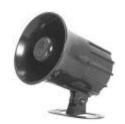

home

20 Watt 4" Alarm Siren (SA-4P)

Our 4 inch surface mount alarm siren has a warbling tone. It is ideal for "under the hood" installation. It has a 750mA current draw. It has 20 watt power and a sensitivity of 115 dB. It is encased in weatherproof ABS plastic. It operates on 6-12V DC. The mounting bracket is included.

## **Technical Specifications**

Weatherproof ABS plastic Housing

6-12V DC Power Power Rating 25 Watts 120 dB Sensitivity

4"(dia) x 4"(L) Size