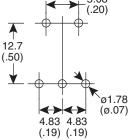

**Last Update:** 4-25-05 **Ref.** #: MS-100531

## Dimensions: mm (In)











### **Electrical Specifications:**

- Rating: 6A/125VAC, 3A/250VAC
- Contact Resistance: 20mΩ or less @ 2.5VDC and 1A
- Insulation Resistance: 100MΩ @ 500VDC
- Dielectric Strength: 1,000VAC, 50/60 Hz for 1 minute
- Electrical Life: 5,000 Cycles

### **Mechanical Specifications:**

- Circuit: 3P SPDT ON-OFF-ON
- Mechanical Life: 30,000 Cycles

#### Materials:

- Layer: chrome plated brass
- Bushing: nickel plated brass
- Plate: nickel plated brass
- Cover plate: stainless steel
- Case: molded melamine-phenolic
- Terminals: copper sheet with gold flash

# Miniature Toggle Switch 10TF235



Available from Mouser Electronics

www.mouser.com

1-800-346-6873