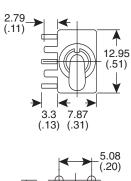

**Last Update:** 4-25-05 **Ref.** #: MS-100531

## Dimensions: mm (In)











### **Electrical Specifications:**

- Rating: 6A/125VAC, 3A/250VAC
- Contact Resistance: 20mΩ or less @ 2.5VDC and 1A
- Insulation Resistance: 100MΩ @ 500VDC
- Dielectric Strength: 1,000VAC, 50/60 Hz for 1 minute
- Electrical Life: 5,000 Cycles

### **Mechanical Specifications:**

- Circuit: 3P SPDT ON-OFF-ON
- Mechanical Life: 30,000 Cycles

#### Materials:

- Layer: chrome plated brass
- Bushing: nickel plated brass
- Plate: nickel plated brass
- Cover plate: stainless steel
- Case: molded melamine-phenolic
- Terminals: copper sheet with gold flash

# Miniature Toggle Switch 10TF235



Available from Mouser Electronics

www.mouser.com

1-800-346-6873