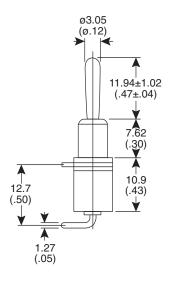

**Last Update:** 4-25-05 **Ref.** #: MS-100531

## Dimensions: mm (In)











### **Electrical Specifications:**

- Rating: 6A/125VAC, 3A/250VAC
- Contact Resistance: 20mΩ or less @ 2.5VDC and 1A
- Insulation Resistance: 100MΩ @ 500VDC
- Dielectric Strength: 1,000VAC, 50/60 Hz for 1 minute
- Electrical Life: 5,000 Cycles

### **Mechanical Specifications:**

- Circuit: 3P SPDT ON-OFF-ON
- Mechanical Life: 30,000 Cycles

#### Materials:

- Layer: chrome plated brass
- Bushing: nickel plated brass
- Plate: nickel plated brass
- Cover plate: stainless steel
- Case: molded melamine-phenolic
- Terminals: copper sheet with gold flash

# Miniature Toggle Switch 10TF235



Available from Mouser Electronics

www.mouser.com

1-800-346-6873