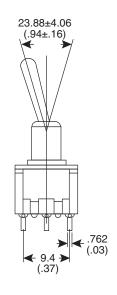

**Last Update:** 4-25-05 **Ref.** #: MS-100531

## Dimensions: mm (In)











### **Electrical Specifications:**

- Rating: 6A/125VAC, 3A/250VAC
- Contact Resistance: 20mΩ or less @ 2.5VDC and 1A
- Insulation Resistance: 100MΩ @ 500VDC
- Dielectric Strength: 1,000VAC, 50/60 Hz for 1 minute
- Electrical Life: 5,000 Cycles

### **Mechanical Specifications:**

- Circuit: 3P SPDT ON-OFF-ON
- Mechanical Life: 30,000 Cycles

#### Materials:

- Layer: chrome plated brass
- Bushing: nickel plated brass
- Plate: nickel plated brass
- Cover plate: stainless steel
- Case: molded melamine-phenolic
- Terminals: copper sheet with gold flash

# Miniature Toggle Switch 10TF235



Available from Mouser Electronics

www.mouser.com

1-800-346-6873