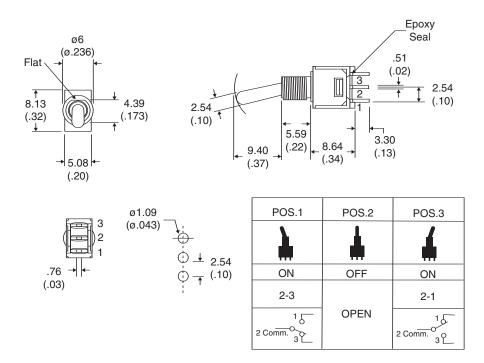

## Dimensions: mm (In.)

Toggle Switch
108-2MS3T1B1M2QE

Available from Mouser Electronics

www.mouser.com

1-800-346-6873