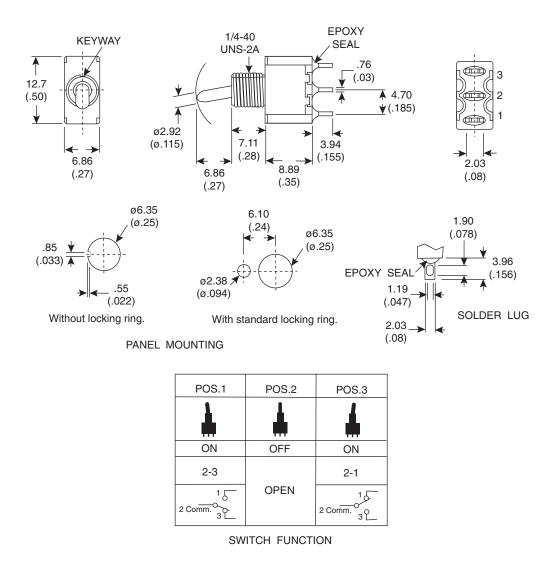

## Dimensions: mm (In.)



## **Mechanical Specifications:**

• Operating Temperature: -30° C to +85° C.

## **Mechanical Specifications:**

- Electrical Life: 40,000 make-and-break cycles at full load
- Contact Resistance: 10mΩ max. initial @ 2-4VDC 100mA

Toggle Switch 108-1MS3T2B3M1QE

- Insulation Resistance: 1,000MΩ min.
- Rating: 2A/250VAC, 5A/120VAC or 28 VDC
- Dielectric Strength: 1,000 V RMS@ sea level.

## Materials:

- Case: Diallyl phthalate (DAP) (UL94v-0)
- Acutuator: Brass, chrome plated.
- Bushing: Brass, nickel plated.
- Housing: Stainless steel.
- Terminal/Contact: Silver or Gold plated.



Available from Mouser Electronics

www.mouser.com 1-800-346-6873

Specifications are subject to change without notice. No liability or warranty implied by this information. Environmental compliance based on pr