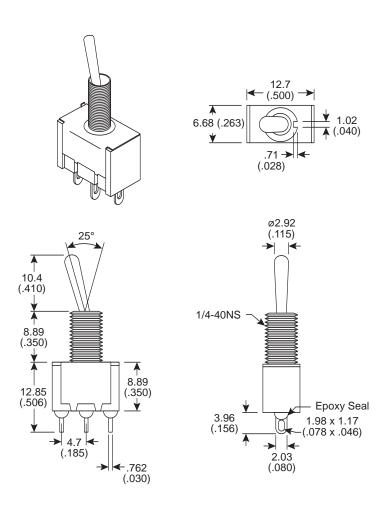

### Dimensions: mm (In)



#### **Electrical Specifications:**

- Rating: 5A 120VAC/28VDC, 2A/250VAC
- Contact resistance: 10mΩ max. @ 2~4VDC 100mA
- Insulation resistance: 1,000MΩ min.
- Dielectric strength: 1000Vrms @ epoxy seal level
- Electrical life: 50,000 make-and-break cycles

## Mechanical Specifications:

- Circuit: 3P SPDT (On)-Off-(On)
- Operating temperature: -30°~+85°C

#### Materials:

- Case: diallyl phthalate
- Handle: chrome plated brass
- Bushing: nickel plated brass
- Housing: stainless steel
- Terminal/switch support: electrotin plated brass
- Contacts: silver plated copper



1-800-346-6873

Toggle Switch 103-5145

# Available from Mouser Electronics

www.mouser.com

Specifications are subject to change without notice. No liability or warranty implied by this information. Environmental compli