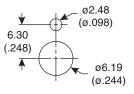

**Last Update:** 4-18-05 **Ref.** #: MS-100191

## Dimensions: mm (In.)





Mounting Holes



## **Mechanical Specifications:**

- Rating: 6A/250VAC, 3A/250VAC
- Contact resistance: 20mΩ max.
- Insulation resistance: 100MΩ min. @500VDC
- Dielectric strength: 1000VAC for 1 minute
- Electrical life: 10,000 cycles

| Slock No.   |         |          |
|-------------|---------|----------|
| 1055-TA1360 | 6P DPDT | On-On    |
| 1055-TA1365 | 6P DPDT | On-Off-O |

Type

Mouser

## **Mechanical Specifications:**

- Mechanical life: 100,000 cycles
- Operating temperature: -20°~+65°C

Miniature Toggle Switches 1055-TA1360, 1055-TA1365



Circuit

Available from Mouser Electronics

www.mouser.com

1-800-346-6873