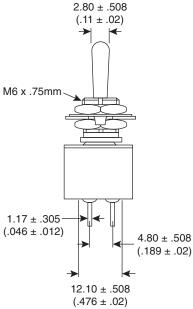

**Last Update:** 4-18-05 **Ref.** #: MS-100191

## Dimensions: mm (In.)





Mounting Holes



## **Mechanical Specifications:**

- Rating: 6A/250VAC, 3A/250VAC
- Contact resistance: 20mΩ max.
- Insulation resistance: 100MΩ min. @500VDC
- Dielectric strength: 1000VAC for 1 minute
- Electrical life: 10,000 cycles

| Slock No.   |         |          |
|-------------|---------|----------|
| 1055-TA1360 | 6P DPDT | On-On    |
| 1055-TA1365 | 6P DPDT | On-Off-O |

Type

Mouser

## **Mechanical Specifications:**

- Mechanical life: 100,000 cycles
- Operating temperature: -20°~+65°C

Miniature Toggle Switches 1055-TA1360, 1055-TA1365



Circuit

Available from Mouser Electronics

www.mouser.com

1-800-346-6873