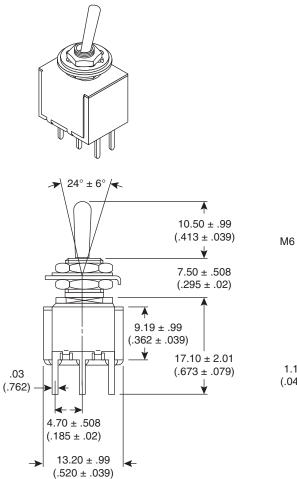

**Last Update:** 4-18-05 **Ref.** #: MS-100191

## Dimensions: mm (In.)





Mounting Holes



## **Mechanical Specifications:**

- Rating: 6A/250VAC, 3A/250VAC
- Contact resistance: 20mΩ max.
- Insulation resistance: 100MΩ min. @500VDC
- Dielectric strength: 1000VAC for 1 minute
- Electrical life: 10,000 cycles

| Slock No.   |         |          |
|-------------|---------|----------|
| 1055-TA1360 | 6P DPDT | On-On    |
| 1055-TA1365 | 6P DPDT | On-Off-O |

Type

Mouser

## **Mechanical Specifications:**

- Mechanical life: 100,000 cycles
- Operating temperature: -20°~+65°C

Miniature Toggle Switches 1055-TA1360, 1055-TA1365



Circuit

Available from Mouser Electronics

www.mouser.com

1-800-346-6873