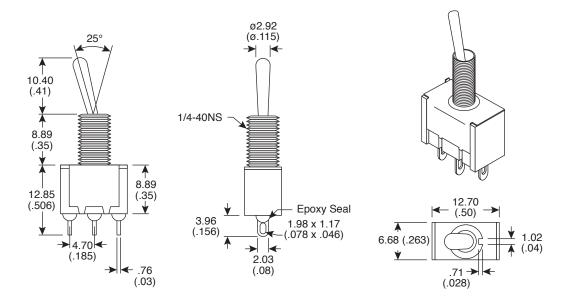

**Last Update:** 12-28-05 **Ref.** #: MS-100723

# Dimensions: mm (In)



## **Electrical Specifications:**

- Rating: 5A 120VAC/28VDC, 2A/250VAC
- Contact resistance: 10mΩ max. @ 2~4VDC 100mA
- Insulation resistance: 1,000MΩ min.
- Dielectric strength: 1000Vrms @ epoxy seal level
- Electrical life: 50,000 make-and-break cycles

## **Mechanical Specifications:**

- Circuit: 3P SPDT (On)-Off-(On)
- Operating temperature: -30°~+85°C

#### Note:

• RoHS Compliant by Exemption

#### **Materials:**

- Case: diallyl phthalate
- Handle: chrome plated brass
- Bushing: nickel plated brass
- · Housing: stainless steel
- · Terminal/switch support: electrotin plated brass
- · Contacts: silver plated copper

Toggle Switch 103-5145-EVX



Available from Mouser Electronics

www.mouser.com

1-800-346-6873