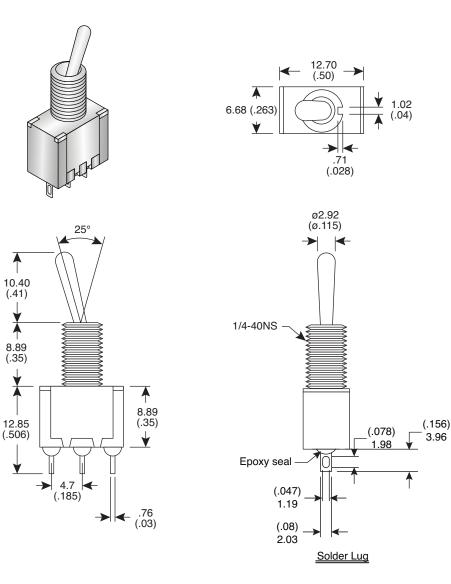

## **Dimensions: mm (In)**



## **Electrical Specifications:**

- Rating: 5A/120VAC/28VDC, 2A/250VAC
- Contact resistance: 10mΩ max. @ 2~4VDC 100mA
- Insulation resistance: 1,000MΩ min.
- Dielectric strength: 1000Vrms @ epoxy seal level
- Electrical life: 50,000 make-and-break cycles

### Mechanical Specifications:

- Circuit: 3P SPDT On-Off-(On)
- Operating temperature: -30°~+85°C

#### Note:

RoHS Compliant by Exemption

#### Materials:

www.mouser.com

- Case: diallyl phthalate
- Handle: chrome plated brass
- Bushing: nickel plated brass
- Housing: stainless steel
- Terminal/switch support: electrotin plated brass
- Contacts: silver plated copper



1-800-346-6873

# Toggle Switch 103-5140-EVX

## Available from Mouser Electronics

Specifications are subject to change without notice. No liability or warranty impl