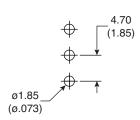

# P.C. Mounting

| POS.1     | POS.2 | POS.3     |
|-----------|-------|-----------|
| 7         | -     | <b>.</b>  |
| ON        | OFF   | (ON)      |
| 2-3       |       | 2-1       |
| 2 Comm. 3 | OPEN  | 2 Comm. 3 |