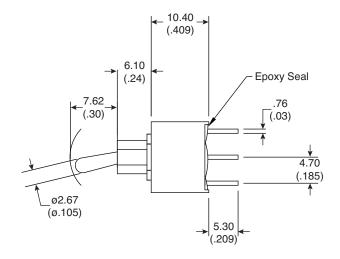

# Dimensions: mm (in)

# **Soldering Process:**

- Manual Soldering: Use soldering iron of 30 watts, controlled at 350°C approximately 5 sec. while applying solder.
- Wave Soldering: Recommended Soldering Temperature: 260±5°C Duration of Solder Immersion: 5±1sec. (PCB is 1.6mm in thickness)