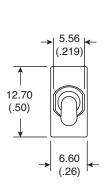

# Dimensions: mm (in)









# P.C. Mounting



| POS.1     | POS.2 | POS.3     |
|-----------|-------|-----------|
| 7         | -     | <b>.</b>  |
| ON        | OFF   | (ON)      |
| 2-3       |       | 2-1       |
| 2 Comm. 3 | OPEN  | 2 Comm. 3 |

**Switch Function** 

### **Electrical Specifications:**

- Contact resistance: 10mΩ max. initial @ 2-4VDC 100mA
- Insulation resistance: 1,000MΩ min.
- Dieletric strength: 1,000 V RMS@sea level
- Rating: 2A / 250VAC; 5A / 120VAC or 28VDC

#### **Mechanical Specifications:**

- Mechanical life: 30,000 make-and-break cycles
- Operating temperature: -30°C to 85°C

# **Soldering Process:**

- Manual Soldering: Use soldering iron of 30 watts, controlled at 350°C approximately 5 sec. while applying solder.
- Wave Soldering: Recommended Soldering Temperature: 260±5°C Du