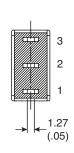

# P.C. Mounting

| POS.1     | POS.2 | POS.3     |
|-----------|-------|-----------|
| 7         | -     | <b>.</b>  |
| ON        | OFF   | (ON)      |
| 2-3       |       | 2-1       |
| 2 Comm. 3 | OPEN  | 2 Comm. 3 |

**Switch Function** 