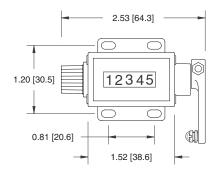

#### **Dimensions**

#### **Right - Hand Shaft**

Printing presses

Mounting holes: 0.13" x 0.24" [3.3 x 6.1mm] slots