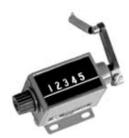

## Item # 1-4635 Right-hand, top-coming, standard reset knob

# Right-hand, top-coming, standard reset knob

These 5 figure stroke counters are especially designed for limited space and high count life applications. The advanced drive system translates into exceptionally high operating speeds, extended operating life, for fast and accurate readings. Ideal for copiers, printing presses, cut-off machines, and piece-part counting applications. Also available with a thumb lever for use as a tally counter.