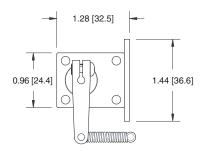

#### **Dimensions**

#### **Right - Hand Shaft**

Printing presses

Mounting holes: 0.13" x 0.24" [3.3 x 6.1mm] slots