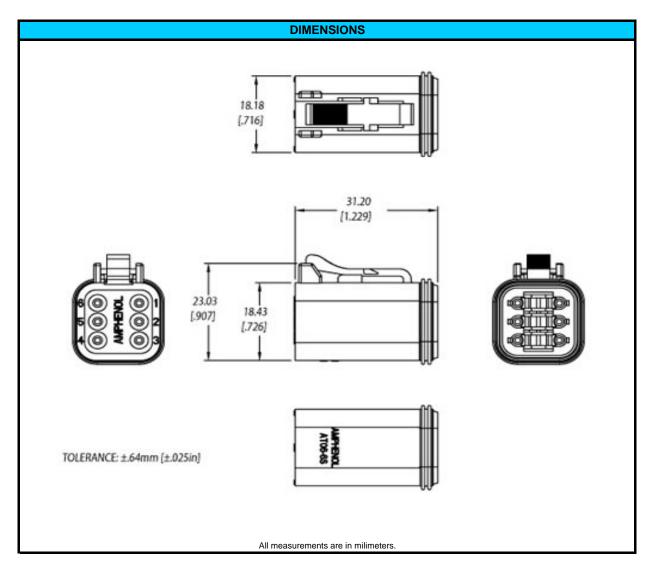

## Amphenol AT Series

| CONFIGURATION | PART NUMBER |
|---------------|-------------|
| Plug, 6 Way   | AT06-6S     |

| NOTES:                                |                                              |
|---------------------------------------|----------------------------------------------|
| CONTACT SIZE                          | 16                                           |
| WIRE RANGE                            | 14 - 20 AWG [2.0 - 0.5]                      |
| INSULATION O.D. (MAX)                 | .145" [3.68mm]                               |
| INSULATION O.D. (MIN)                 | .088" [2.24mm]                               |
| HOUSING COLOR                         | GREY                                         |
| MATING CONNECTOR:                     | AT04-6P                                      |
| REQUIRED WEDGE AW6S (sold seperately) |                                              |
| REV: NC                               | UNCONTROLLED DOCUMENT                        |
| DATE 29-OCTOBER-2009                  | INFORMATION SUBJECT TO CHANGE WITHOUT NOTICE |