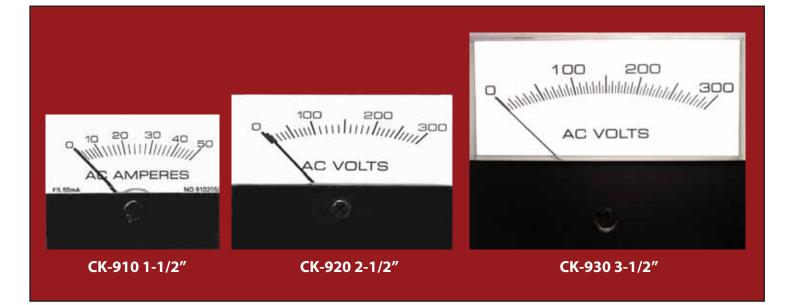

## **CK-900 Analog Panel Meter Series**

Very popular for marine applications, the CK-910/920/and 930 Series panel meters are low cost and have 5% accuracy. This series is designed for "drop-in" replacements to many competitors models. Available in most AC/DC ranges and easily installed with window or surface mounting. The CK-900 Series also features height impact translucent backlighting of the instrument. Connection are made through the 1/4" quick disconnect terminals which may also serve as solder tabs

CK-910 1-1/2" CK-920 2-1/2" CK-930 3-1/2"

## **CK-900 Series**

Very popular for marine & VU applications, the CK-910, CK-920 & CK-930 Series Panel Meters are low cost and have 2-5% accuracy. This series is designed for "drop-in" replacements to many competitors models. Available in most AC/DC ranges and easily installed with window or surface mounting. The CK-900 Series also features high impact translucent cases, operating zero adjusters and illumination options to enhance the backlighting of the instrument. Connections are made through the 1/4" quick disconnect terminals which may also serve as solder tabs.