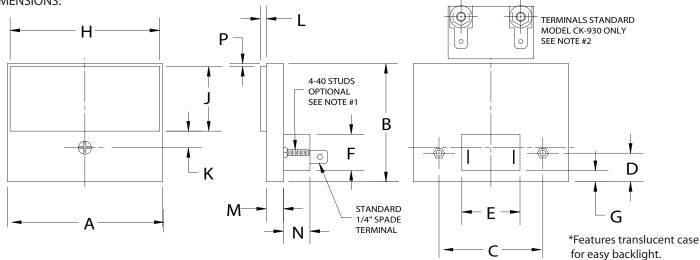

DIMENSIONS:

| MODELS | Α    | В    | С    | D    | E    | F    | G    | н    | J    | К    | L    | м    | Ν    | Р    |
|--------|------|------|------|------|------|------|------|------|------|------|------|------|------|------|
| CK-930 | 3.72 | 2.89 | 2.62 | .930 | 1.65 | 1.02 | .100 | 3.56 | 1.55 | .800 | .120 | .370 | 1.09 | .065 |
| CK-920 | 2.99 | 2.27 | 2.00 | .550 | 1.12 | .700 | .205 | 2.87 | 1.25 | .320 | .115 | .330 | .510 | .055 |
| CK-910 | 2.26 | 1.77 | 1.50 | .500 | 1.12 | .700 | .135 | 2.14 | .920 | .220 | .115 | .330 | .510 | .055 |

Notes:

4-40 Mounting studs are optional. If mounting studs are required part number must have a -S. Example; CK-920-S when studs are required.
Model CK-930 has 10 -32 terminals with spade as standard, if just spades are required order as CK-930-T.