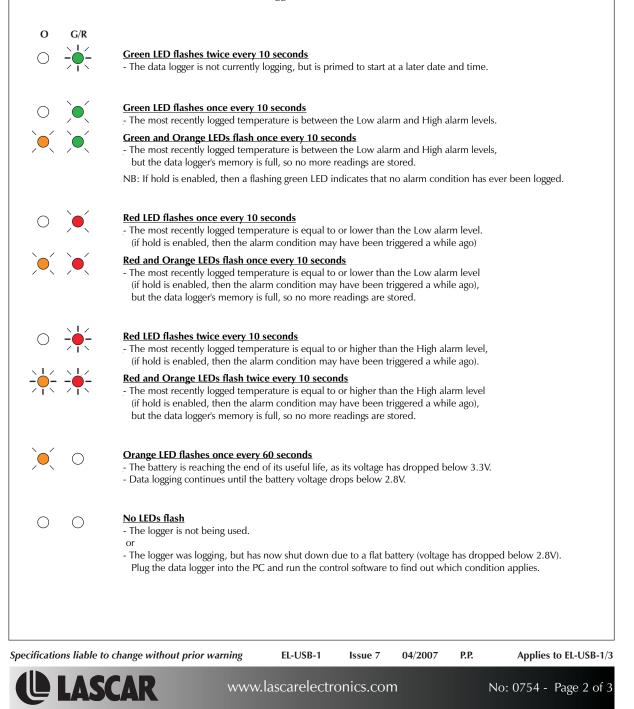

# LED FLASHING MODES

EL-USB-1 features 2 LEDs.

- The first LED flashes orange (O) to indicate a problem condition on the EL-USB-1.
- The second LED flashes green or red (G/R) to indicate alarm level status.
- It will flash red when the logged temperature has exceeded a Low or High alarm level.

By default hold is disabled. In this mode the red LED will no longer continue to flash after the logged temperature has returned to normal from an alarm condition.

Hold can be turned on via the control software. In this mode the red LED that indicates an alarm condition will continue to flash, even after the logged temperature has returned to normal. The red LED will effectively have latched into its alarm condition. This feature ensures that the user is notified that an alarm level has been exceeded, without the need to download the data from the logger.