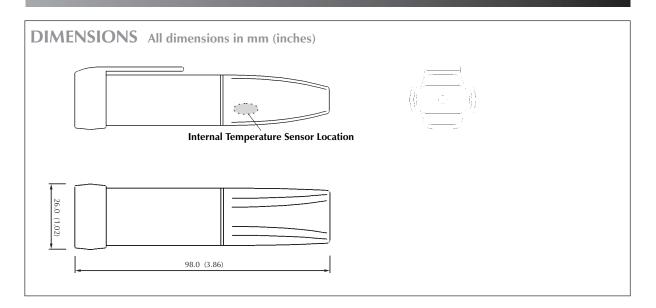

range (O) to indicate a problem condition on the EL-USB-1.
- The second LED flashes green or red (G/R) to indicate alarm level status.
- It will flash red when the logged temperature has exceeded a Low or High alarm level.

By default hold is disabled. In this mode the red LED will no longer continue to flash after the logged temperature has returned to normal from an alarm condition.

Hold can be turned on via the control software. In this mode the red LED that indicates an alarm condition will continue to flash, even after the logged temperature has returned to normal. The red LED will effectively have latched into its alarm condition. This feature ensures that the user is notified that an alarm level has been exceeded, without the need to download the data from the logger.



EL-USB-1



#### **BATTERY REPLACEMENT**

We recommend that you replace the battery every 12 months, or prior to logging critical data.

The EL-USB-1 does not lose its stored readings when the battery is flat or when the battery is replaced; the data logging process will however be stopped and cannot be re-started until the battery has been replaced and the logged data has been downloaded to PC.

Only use Sonnenschein (SL-750/S) or Tekcell (SB-AA02) 3.6V 1/2AA lithium batteries. Check with your supplier that the battery you are ordering is 'press fit' and is not fitted with solder tags. Before replacing the battery, remove the EL-USB-1 from the PC.

Note:

Leaving the EL-USB-1 plugged into the USB port for longer than necessary will cause some of the battery capacity to be lost.

WARNING: Handle lit