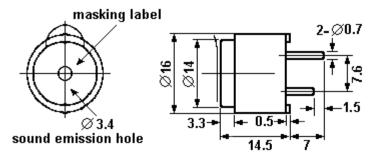

## **SPECIFICATIONS:**

| RATED VOLTAGE:         | 6 VDC        |
|------------------------|--------------|
| OPERATING VOLTAGE:     | 4 ~ 7        |
| MAX CURRENT:           | 30 mA        |
| SOUND OUTPUT LEVEL:    | 85dB @ 10 cm |
| TERMINAL TYPE:         | 2 PINS       |
| RESONANT FREQUENCY:    | 2200 Hz      |
| OPERATING TEMPERATURE: | -20 TO +70°C |
| TONE MODE:             | CONTINUOUS   |
| PULSE RATE:            | N/A          |
| COIL RESISTANCE:       | NOT APPLIC   |
| COIL IMPEDANCE:        | WITH BUILT   |
| FRAME DIAMETER:        | 16.0 mm      |
| FRAME DEPTH:           | 14.5 mm      |
| MOUNTING DIMENSIONS:   | 7.6 mm       |

## **DIMENSIONS:**