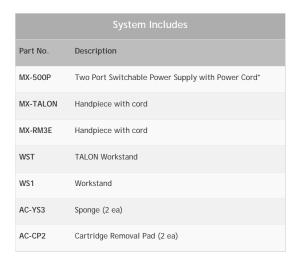

## Soldering/SMT Rework System with Talon Handpiece

| Part No.    | Description                      |
|-------------|----------------------------------|
| MX-500TS-   | Talon Rework System, 100/120 VAC |
| MX-500TS-21 | Talon Rework System, 220/240 VAC |