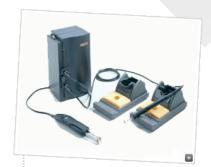

## Soldering/SMT Rework System with Talon Handpiece

| Part No.    | Description                      |
|-------------|----------------------------------|
| MX-500TS-   | Talon Rework System, 100/120 VAC |
| MX-500TS-21 | Talon Rework System, 220/240 VAC |