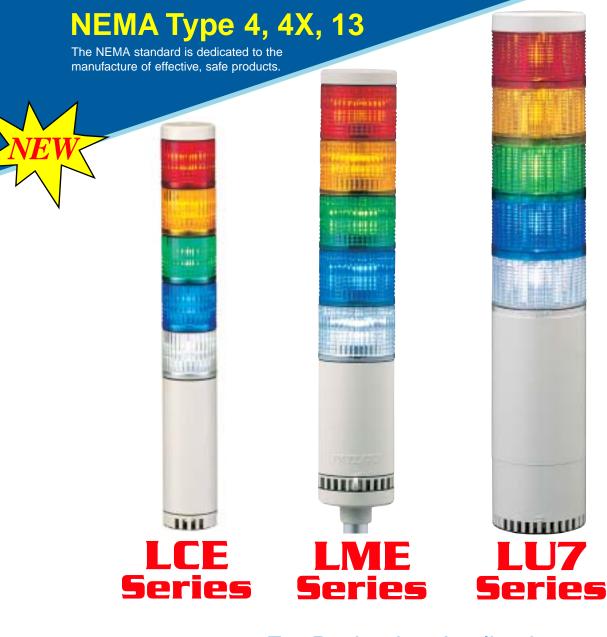

## NEMA Rated LED Signal Towers

For Packaging Applications and more.... (see back for product details)

## Direct mount models.

- ♦ Colors are available in Red, Yellow, Green, Blue, and Clear.
- LED modules are stackable and interchangeable after purchase (up to 5 LED modules).
- UL component recognized, CE compliant, and meets IP-65 standards (IP-54 for FB versions).
- NPN and PNP open collector transistor compatible (24V type), and NPN open collector (90~250V type).
- FB types: Two selectable single-tone, intermittent alarms with adjustable volume to 85dB (at 1m), and light has 60 flashes per minute.

- ♦ Modular, direct mount design.
- ♦ Colors are available in Red, Yellow, Green, Blue, and Clear.
- LED modules are stackable and interchangeable after purchase (up to 5 LED modules).
- UL component recognized, CE compliant, and meets IP-65 standards.
- NPN and PNP open collector transistor compatible (24V type), and NPN collector (90~250V type).
- FB types: Two selectable singletone, intermittent alarms with adjustable volume to 90dB (at 1m) and light has 60 flashes per minute.

## LU7 Series ø70mm (2.76 in)

- Direct and (Aluminum) Pole mount models available.
- ♦ Colors are available in Red, Yellow, Green, Blue, and Clear.
- LED modules are stackable and interchangeable after purchase, up to 5 LED modules (New shaft purchase is required).
- UL component recognized, CE compliant, and meets IP-65 standards (FB type: IP-54).
- NPN and PNP open collector transistor compatible (24V type), and NPN open collector (120V type).
- FB types: Two selectable singletone, intermittent alarms with adjustable volume to 90dB (at 1m) and light has 60 flashes per minute.
- Pole mount types include 300mm (11-<sup>3</sup>/<sub>4</sub> in) aluminum pole and plastic topmount bracket.