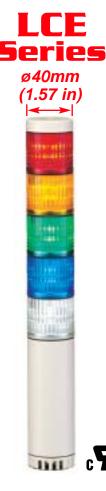

- ♦ Modular, direct mount design.
- ♦ Colors are available in Red, Yellow, Green, Blue, and Clear.
- LED modules are stackable and interchangeable after purchase (up to 5 LED modules).
- UL component recognized, CE compliant, and meets IP-65 standards.
- NPN and PNP open collector transistor compatible (24V type), and NPN collector (90~250V type).
- FB types: Two selectable singletone, intermittent alarms with adjustable volume to 90dB (at 1m) and light has 60 flashes per minute.