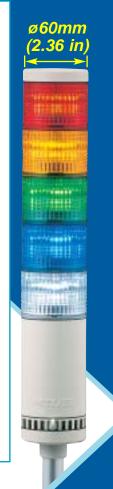

## Direct mount models.

- ♦ Colors are available in Red, Yellow, Green, Blue, and Clear.
- LED modules are stackable and interchangeable after purchase (up to 5 LED modules).
- UL component recognized, CE compliant, and meets IP-65 standards (IP-54 for FB versions).
- NPN and PNP open collector transistor compatible (24V type), and NPN open collector (90~250V type).
- FB types: Two selectable single-tone, intermittent alarms with adjustable volume to 85dB (at 1m), and light has 60 flashes per minute.

- ♦ Modular, direct mount design.
- ♦ Colors are available in Red, Yellow, Green, Blue, and Clear.
- LED modules are stackable and interchangeable after purchase (up to 5 LED modules).
- UL component recognized, CE compliant, and meets IP-65 standards.
- NPN and PNP open collector transistor compatible (24V type), and NPN collector (90~250V type).
- FB types: Two selectable singletone, intermittent alarms with adjustable volume to 90dB (at 1m) and light has 60 flashes per minute.