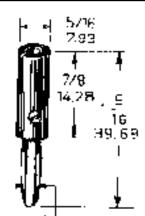

# Banana\_Plugs

"Banana plug, len 1 9/16 in., blk"

Quantity:

"Machined of top quality materials and carefully inspected. Plug has sufficient spring tension to assure good holding power and low contact resistance. NOTE: This connector is made to commercial standards - not for MIL use. Mates with ST-351A, ST-351B, and"