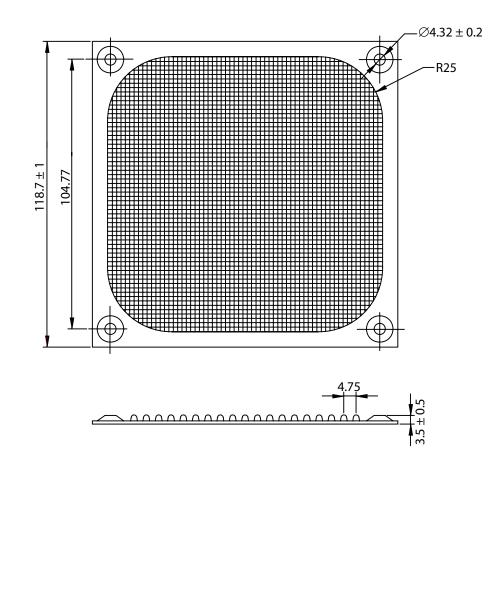

## NOTES:

1.

MATERIAL: (1)FRAME: SUS304 STAINLESS STEEL WITH 0.6mm THICKNESS (2)MESH: 24#/25.4mm STAINLESS STEEL

- 2. FINISH: ELECTROLYZE
- 3. GENERAL TOLERANCE UNLESS NOTED IS ± 0.5mm
- 4. RoHS COMPLIANT

## CONTROLLED

| Dim<br>range | Tolerance<br>+/-<br>(mm) | Qualtek Electronics Corp.<br>FAN-S DIVISION |                |                 |
|--------------|--------------------------|---------------------------------------------|----------------|-----------------|
| (mm)         |                          | Part Number: 064                            | 150-SS         |                 |
| 0-5          | 0.1                      | Description: FAN FILTER SCREEN (120mm)      |                |                 |
| 5-16         | 0.15                     |                                             |                |                 |
| 16-64        | 0.2                      |                                             | UNIT: mm       | REV: D          |
| 64-250       | 0.4                      |                                             |                |                 |
| 250 1000     | 0.5                      | Drawn / Date                                | Checked / Date | Approved / Date |
| 250-1000     | 0.5                      | B. ZHANG                                    | 07-29-02       | JJH / 07-29-02  |
| 1000-1500    | 1.0                      | 07-29-02                                    |                |                 |