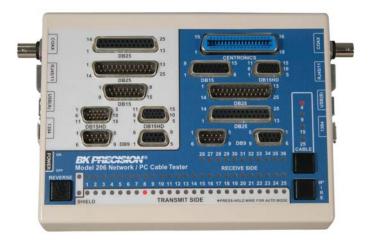

## **Network/PC Cable Tester**

This cable tester is a stand-alone test device. It is designed to test popular PC data cables, printer, monitor, modem, mouse extension, game, BNC coax, RJ45, 1394, and USB cables by identifying the wire connection status: open, short, cross, miswire, and continuity of wires and pin configuration. It is a very good tool for most cable dealers, cable assembly house or system integrator to quickly check the pin configuration or troubleshooting in every work environment.

- Tests most PC data cables and network cables, such as printer, monitor, modem, mouse extension, BNC coax, RJ45, 1394, and USB cables
- Detects open, short, miswire, continuity, game, and pin configuration
- Ideal for: cable dealers, cable assembly house or system integrators
- Quick and easy to use
- LED display for easy identification
- Auto and manual modes
- Reverse test