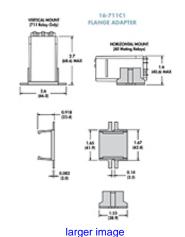

# **Relay Adapters**

Flange Adapter

16-711 Adapters allow the 711, 712, TDRSRX/SOX Series relays to be directly mounted to a panel or on a DIN rail. There is no need to purchase a socket.

DIN or Panel Mounting.

Plastic Construction.

Light Weight.

Low Cost.

Low Profile.

Narrow Mounting.

Easy Termination.

This Item is Normally Stocked

larger image

| Specifications |                       |
|----------------|-----------------------|
| Function       | Flanged Panel Adapter |
| Mating Relays  | 711, 712, TDRSRX/SOX  |