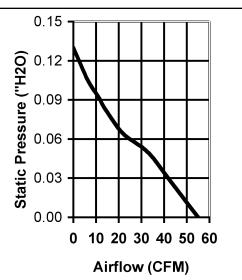

## Available Options:

Ball bearing units are available by special order

Additional speeds and voltages are available by special order at comparable savings

Available JIT worldwide

| Part Number          | OD9225-12HS-C          |
|----------------------|------------------------|
| Nominal Voltage      | 12 VDC                 |
| Voltage Range        | 6 ~ 13.8               |
| Nominal Current      | 0.23 A                 |
| Rated Power          | 2.2 W                  |
| Rated Speed (RPM)    | 2800                   |
| Airflow (CFM)        | 55                     |
| Noise Level (dB)     | 34                     |
| Max. Static Pressure | 0.13" H <sub>2</sub> O |