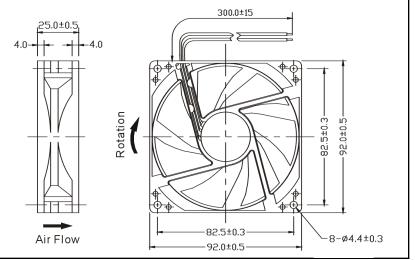

## OD9225 'Challenger Series'

12V, High Speed, Sleeve 92x25mm (3.62"x 1.0")

|                       |                                                              | _ |
|-----------------------|--------------------------------------------------------------|---|
| Frame & Impeller      | PBT, UL94V-O plastic                                         |   |
| Connection            | 2x Lead wires                                                |   |
| Motor                 | Brushless DC, auto restart, impedance and polarity protected |   |
| Bearing System        | Sleeve bearing                                               |   |
| Insulation Resistance | 10M ohm between leadwire and frame (500VDC)                  |   |
| Dielectric Strength   | 1 second at 500 VAC, max<br>leakage - 500 MicroAmp           |   |
| Temperature Range     | -10C ~ +60C                                                  |   |
| Life (L10)            | 30,000 hours (45C)                                           |   |