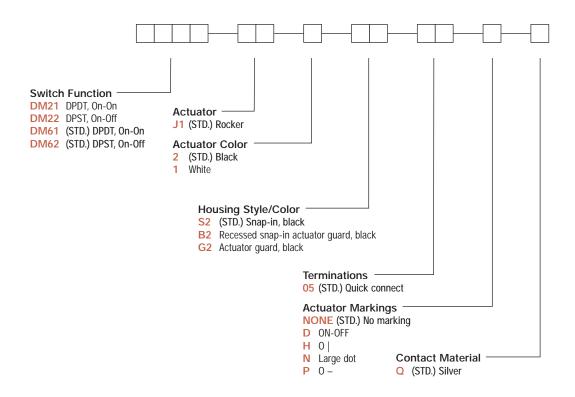

### **Build-A-Switch**

To order, simply select desired option from each category and place in the appropriate box. Available options are shown and described on pages G-57 and G-58. For additional options not shown in catalog, consult Customer Service Center.

#### **SWITCH FUNCTION**

<sup>\*</sup> RATINGS: See page G-58 for complete ratings.

All models \*\* with all options. DM6X models also \*\* see page G-58.

#### J1 (STD.) ROCKER

| OPTION<br>CODE | ACTUATOR<br>COLOR |
|----------------|-------------------|
| 2              | (STD.) BLACK      |
| 1              | WHITE             |

NOTE: Actuator finish: matte. Other colors available, consult Customer Service Center.

#### HOUSING STYLE/COLOR

**S2** (STD.) SNAP-IN, BLACK

NOTE: Housing finish: matte. Other colors available, consult Customer Service Center

Downloaded from Elcodis.com electronic components distributor

**B2** RECESSED SNAP-IN ACTUATOR GUARD, BLACK