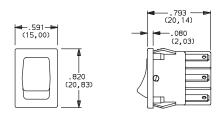

gory and place in the appropriate box. Available options are shown and described on pages G-57 and G-58. For additional options not shown in catalog, consult Customer Service Center.









Dimensions are shown: IN (mm) Dimensions subject to change

# **C&K DM Series** Miniature 2 Pole Power Rocker Switches

#### **SWITCH FUNCTION**



<sup>\*</sup> RATINGS: See page G-58 for complete ratings.

All models \*\* with all options. DM6X models also \*\* see page G-58.



#### J1 (STD.) ROCKER



| OPTION<br>CODE | ACTUATOR<br>COLOR |
|----------------|-------------------|
| 2              | (STD.) BLACK      |
| 1              | WHITE             |

NOTE: Actuator finish: matte. Other colors available, consult Customer Service Center.

#### HOUSING STYLE/COLOR

**S2** (STD.) SNAP-IN, BLACK



NOTE: Housing finish: matte. Other colors available, consult Customer Service Center

Downloaded from Elcodis.com electronic components distributor

**B2** RECESSED SNAP-IN ACTUATOR GUARD, BLACK





Dimensions are shown: IN (mm) Dimensions subject to change



Cannon

G