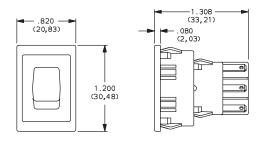

ions are shown: IN (mm) Dimensions subject to change

# **C&K DM Series** Miniature 2 Pole Power Rocker Switches

#### **SWITCH FUNCTION**



<sup>\*</sup> RATINGS: See page G-58 for complete ratings.

All models \*\* with all options. DM6X models also \*\* see page G-58.



#### J1 (STD.) ROCKER



| OPTION<br>CODE | ACTUATOR<br>COLOR |
|----------------|-------------------|
| 2              | (STD.) BLACK      |
| 1              | WHITE             |

NOTE: Actuator finish: matte. Other colors available, consult Customer Service Center.

#### HOUSING STYLE/COLOR

**S2** (STD.) SNAP-IN, BLACK



NOTE: Housing finish: matte. Other colors available, consult Customer Service Center

Downloaded from Elcodis.com electronic components distributor

**B2** RECESSED SNAP-IN ACTUATOR GUARD, BLACK





Dimensions are shown: IN (mm) Dimensions subject to change



Cannon

G