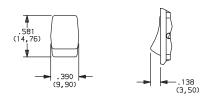

ss, silver plated.

CONTACT SPRING: Music wire or stainless steel.

NOTE: Specifications and materials listed above are for standard switches. For information on specific and custom switches, consult Customer Service Center.

### **Build-A-Switch**

To order, simply select desired option from each category and place in the appropriate box. Available options are shown and described on pages G-57 and G-58. For additional options not shown in catalog, consult Customer Service Center.









Dimensions are shown: IN (mm) Dimensions subject to change

# **C&K DM Series** Miniature 2 Pole Power Rocker Switches

#### **SWITCH FUNCTION**



<sup>\*</sup> RATINGS: See page G-58 for complete ratings.

All models \*\* with all options. DM6X models also \*\* see page G-58.



#### J1 (STD.) ROCKER



| OPTION<br>CODE | ACTUATOR<br>COLOR |
|----------------|-------------------|
| 2              | (STD.) BLACK      |
| 1              | WHITE             |

NOTE: Actuator finish: matte. Other colors available, consult Customer Service Center.

#### HOUSING STYLE/COLOR

**S2** (STD.) SNAP-IN, BLACK



NOTE: Housing finish: matte. Other colors available, consult Customer Service Center

Downloaded from Elcodis.com electronic components distributor

**B2** RECESSED SNAP-IN ACTUATOR GUARD, BLACK





Dimensions are shown: IN (mm) Dimensions subject to change



Cannon

G