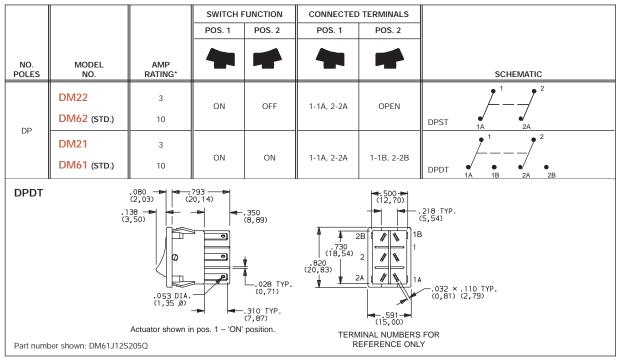

# **Specifications**

CONTACT RATING: DM2X Models: 3 AMPS @ 125 V AC; 2 AMPS @ 250 V AC (UL/CSA), DM6X Models: 10 AMPS @ 125 V AC: 5 AMPS @ 250 V AC (UL/CSA). 6 AMPS @ 125 V AC, 3 AMPS @ 250 V AC, T85 (VDE).

#### **SWITCH FUNCTION**

<sup>\*</sup> RATINGS: See page G-58 for complete ratings.

All models \*\* with all options. DM6X models also \*\* see page G-58.