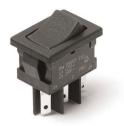

# **C&K DM Series** Miniature 2 Pole Power Rocker Switches

#### J1 (STD.) ROCKER

| OPTION<br>CODE | ACTUATOR<br>COLOR |
|----------------|-------------------|
| 2              | (STD.) BLACK      |
| 1              | WHITE             |

NOTE: Actuator finish: matte. Other colors available, consult Customer Service Center.