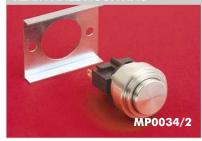

## Stainless Steel Prominent Button Vandal Resistant

- Front Panel Sealed to IP68
- 21.5mm diameter
- Prominent Button
- S.P. Push to Make
- 1A, 50V

## FRONT PANEL MOUNTING

- Front Panel Sealed to IP66
- 21.5mm diameter
- Prominent Button
- S.P.C.O. Microswitch
- 5A, 250V a.c.

- 19mm diameter
- Prominent Button
- S.PC.O. Microswitch
- 5A, 250V a.c.

| Specification                                                          | MP0037/2                                                               | MP0031/2                                                                  | MP0034/2                                                   |
|------------------------------------------------------------------------|------------------------------------------------------------------------|---------------------------------------------------------------------------|------------------------------------------------------------|
| Terminations:                                                          | Screw Terminals                                                        | Solder Tags                                                               | Solder Tags                                                |
| Switching:                                                             | S.P. Push to make<br>Slow momentary action                             | S.P.C.O. Momentary Action<br>(Microswitch)                                | S.P.C.O. Momentary Action<br>(Microswitch)                 |
| Max. Rating:                                                           | 1A, 50V                                                                | 5A, 250V a.c.                                                             | 5A, 250V a.c.                                              |
| Contact Resistance:                                                    | $<$ 10m $\Omega$                                                       | <10mΩ                                                                     | <10mΩ                                                      |
| Insulation Resistance:                                                 | $> 10^5 M\Omega$                                                       | $> 10^3 M\Omega$ .                                                        | $>10^3 M\Omega$                                            |
| Dielectric Strength:                                                   | >1.0kV a.c.                                                            | >2.0kV a.c.                                                               | >2.0kV a.c.                                                |
| Operating Temp. Range:                                                 | –20°C to +70°C                                                         | _20°C to +70°C                                                            | –20°C to +70°C                                             |
| Sealing (Front of panel only):                                         | Protection Classification: IP68 EN60529<br>1992 (Terminals not sealed) | Protection Classification: IP66 EN60529<br>1992 (Micro switch not sealed) | -                                                          |
| Operations<br>Mechanical:<br>Electrical:                               | 1,000,000 (min)<br>30,000 (min)                                        | 1,000,000 (min)<br>35,000 (min)                                           | 250,000 (min)<br>35,000 (min)                              |
| Operating Pressure:                                                    | 7.5N (typ)                                                             | 4.7N (typ)                                                                | 2.7N (typ)                                                 |
| Rear Nut Fixing Torque:                                                | 0.57Nm                                                                 | 0.57Nm                                                                    | -                                                          |
| Materials<br>Mouldings:<br>Tags/Terminations:<br>Switch Body & Button: | Glass Filled Nylon<br>Brass, Silver Plated<br>Stainless Steel          | Glass Filled Nylon<br>Brass, Tin Plated<br>Stainless Steel                | Glass Filled Nylon<br>Brass, Tin Plated<br>Stainless Steel |
| Contacts:                                                              | Brass, Silver Plated, Silver                                           | Fine Silver                                                               | Fine Silver                                                |
| Variants:                                                              | -                                                                      | Engraved Button, Non-Rotating Button, details on request                  | Engraved Button, Non-Rotating Button, details on request   |
| RoHS                                                                   | Compliant                                                              | Compliant                                                                 | Compliant                                                  |