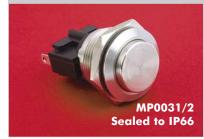

## FRONT PANEL MOUNTING

- Front Panel Sealed to IP66
- 21.5mm diameter
- Prominent Button
- S.P.C.O. Microswitch
- 5A, 250V a.c.

- 19mm diameter
- Prominent Button
- S.PC.O. Microswitch
- 5A, 250V a.c.

| Specification                                                          | MP0037/2                                                               | MP0031/2                                                                  | MP0034/2                                                   |
|------------------------------------------------------------------------|------------------------------------------------------------------------|---------------------------------------------------------------------------|------------------------------------------------------------|
| Terminations:                                                          | Screw Terminals                                                        | Solder Tags                                                               | Solder Tags                                                |
| Switching:                                                             | S.P. Push to make<br>Slow momentary action                             | S.P.C.O. Momentary Action<br>(Microswitch)                                | S.P.C.O. Momentary Action<br>(Microswitch)                 |
| Max. Rating:                                                           | 1A, 50V                                                                | 5A, 250V a.c.                                                             | 5A, 250V a.c.                                              |
| Contact Resistance:                                                    | $<$ 10m $\Omega$                                                       | <10mΩ                                                                     | <10mΩ                                                      |
| Insulation Resistance:                                                 | $> 10^5 M\Omega$                                                       | $> 10^3 M\Omega$ .                                                        | $>10^3 M\Omega$                                            |
| Dielectric Strength:                                                   | >1.0kV a.c.                                                            | >2.0kV a.c.                                                               | >2.0kV a.c.                                                |
| Operating Temp. Range:                                                 | –20°C to +70°C                                                         | _20°C to +70°C                                                            | –20°C to +70°C                                             |
| Sealing (Front of panel only):                                         | Protection Classification: IP68 EN60529<br>1992 (Terminals not sealed) | Protection Classification: IP66 EN60529<br>1992 (Micro switch not sealed) | -                                                          |
| Operations<br>Mechanical:<br>Electrical:                               | 1,000,000 (min)<br>30,000 (min)                                        | 1,000,000 (min)<br>35,000 (min)                                           | 250,000 (min)<br>35,000 (min)                              |
| Operating Pressure:                                                    | 7.5N (typ)                                                             | 4.7N (typ)                                                                | 2.7N (typ)                                                 |
| Rear Nut Fixing Torque:                                                | 0.57Nm                                                                 | 0.57Nm                                                                    | -                                                          |
| Materials<br>Mouldings:<br>Tags/Terminations:<br>Switch Body & Button: | Glass Filled Nylon<br>Brass, Silver Plated<br>Stainless Steel          | Glass Filled Nylon<br>Brass, Tin Plated<br>Stainless Steel                | Glass Filled Nylon<br>Brass, Tin Plated<br>Stainless Steel |
| Contacts:                                                              | Brass, Silver Plated, Silver                                           | Fine Silver                                                               | Fine Silver                                                |
| Variants:                                                              | -                                                                      | Engraved Button, Non-Rotating Button, details on request                  | Engraved Button, Non-Rotating Button, details on request   |
| RoHS                                                                   | Compliant                                                              | Compliant                                                                 | Compliant                                                  |