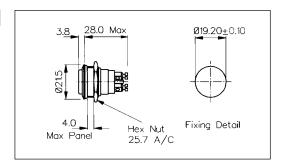

## Stainless Steel Prominent Button Vandal Resistant

- Front Panel Sealed to IP68
- 21.5mm diameter
- Prominent Button
- S.P. Push to Make
- 1A, 50V