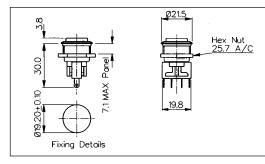

## FRONT PANEL MOUNTING

- Front Panel Sealed to IP66
- 21.5mm diameter
- Prominent Button
- S.P.C.O. Microswitch
- 5A, 250V a.c.

- 19mm diameter
- Prominent Button
- S.PC.O. Microswitch
- 5A, 250V a.c.

| Specification                                                          | MP0037/2                                                               | MP0031/2                                                                  | MP0034/2                                                   |
|------------------------------------------------------------------------|------------------------------------------------------------------------|---------------------------------------------------------------------------|------------------------------------------------------------|
| Terminations:                                                          | Screw Terminals                                                        | Solder Tags                                                               | Solder Tags                                                |
| Switching:                                                             | S.P. Push to make<br>Slow momentary action                             | S.P.C.O. Momentary Action<br>(Microswitch)                                | S.P.C.O. Momentary Action<br>(Microswitch)                 |
| Max. Rating:                                                           | 1A, 50V                                                                | 5A, 250V a.c.                                                             | 5A, 250V a.c.                                              |
| Contact Resistance:                                                    | $<$ 10m $\Omega$                                                       | <10mΩ                                                                     | <10mΩ                                                      |
| Insulation Resistance:                                                 | $> 10^5 M\Omega$                                                       | $> 10^3 M\Omega$ .                                                        | $>10^3 M\Omega$                                            |
| Dielectric Strength:                                                   | >1.0kV a.c.                                                            | >2.0kV a.c.                                                               | >2.0kV a.c.                                                |
| Operating Temp. Range:                                                 | –20°C to +70°C                                                         | _20°C to +70°C                                                            | –20°C to +70°C                                             |
| Sealing (Front of panel only):                                         | Protection Classification: IP68 EN60529<br>1992 (Terminals not sealed) | Protection Classification: IP66 EN60529<br>1992 (Micro switch not sealed) | -                                                          |
| Operations<br>Mechanical:<br>Electrical:                               | 1,000,000 (min)<br>30,000 (min)                                        | 1,000,000 (min)<br>35,000 (min)                                           | 250,000 (min)<br>35,000 (min)                              |
| Operating Pressure:                                                    | 7.5N (typ)                                                             | 4.7N (typ)                                                                | 2.7N (typ)                                                 |
| Rear Nut Fixing Torque:                                                | 0.57Nm                                                                 | 0.57Nm                                                                    | -                                                          |
| Materials<br>Mouldings:<br>Tags/Terminations:<br>Switch Body & Button: | Glass Filled Nylon<br>Brass, Silver Plated<br>Stainless Steel          | Glass Filled Nylon<br>Brass, Tin Plated<br>Stainless Steel                | Glass Filled Nylon<br>Brass, Tin Plated<br>Stainless Steel |
| Contacts:                                                              | Brass, Silver Plated, Silver                                           | Fine Silver                                                               | Fine Silver                                                |
| Variants:                                                              | -                                                                      | Engraved Button, Non-Rotating Button, details on request                  | Engraved Button, Non-Rotating Button, details on request   |
| RoHS                                                                   | Compliant                                                              | Compliant                                                                 | Compliant                                                  |