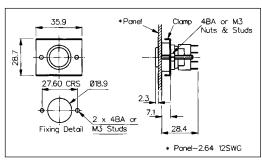

## FRONT PANEL MOUNTING

- Front Panel Sealed to IP66
- 21.5mm diameter
- Prominent Button
- S.P.C.O. Microswitch
- 5A, 250V a.c.

- 19mm diameter
- Prominent Button
- S.PC.O. Microswitch
- 5A, 250V a.c.

| Specification                                                          | MP0037/2                                                               | MP0031/2                                                                  | MP0034/2                                                   |
|------------------------------------------------------------------------|------------------------------------------------------------------------|---------------------------------------------------------------------------|------------------------------------------------------------|
| Terminations:                                                          | Screw Terminals                                                        | Solder Tags                                                               | Solder Tags                                                |
| Switching:                                                             | S.P. Push to make<br>Slow momentary action                             | S.P.C.O. Momentary Action<br>(Microswitch)                                | S.P.C.O. Momentary Action<br>(Microswitch)                 |
| Max. Rating:                                                           | 1A, 50V                                                                | 5A, 250V a.c.                                                             | 5A, 250V a.c.                                              |
| Contact Resistance:                                                    | $<$ 10m $\Omega$                                                       | <10mΩ                                                                     | <10mΩ                                                      |
| Insulation Resistance:                                                 | $> 10^5 M\Omega$                                                       | $> 10^3 M\Omega$ .                                                        | $>10^3 M\Omega$                                            |
| Dielectric Strength:                                                   | >1.0kV a.c.                                                            | >2.0kV a.c.                                                               | >2.0kV a.c.                                                |
| Operating Temp. Range:                                                 | –20°C to +70°C                                                         | _20°C to +70°C                                                            | –20°C to +70°C                                             |
| Sealing (Front of panel only):                                         | Protection Classification: IP68 EN60529<br>1992 (Terminals not sealed) | Protection Classification: IP66 EN60529<br>1992 (Micro switch not sealed) | -                                                          |
| Operations<br>Mechanical:<br>Electrical:                               | 1,000,000 (min)<br>30,000 (min)                                        | 1,000,000 (min)<br>35,000 (min)                                           | 250,000 (min)<br>35,000 (min)                              |
| Operating Pressure:                                                    | 7.5N (typ)                                                             | 4.7N (typ)                                                                | 2.7N (typ)                                                 |
| Rear Nut Fixing Torque:                                                | 0.57Nm                                                                 | 0.57Nm                                                                    | -                                                          |
| Materials<br>Mouldings:<br>Tags/Terminations:<br>Switch Body & Button: | Glass Filled Nylon<br>Brass, Silver Plated<br>Stainless Steel          | Glass Filled Nylon<br>Brass, Tin Plated<br>Stainless Steel                | Glass Filled Nylon<br>Brass, Tin Plated<br>Stainless Steel |
| Contacts:                                                              | Brass, Silver Plated, Silver                                           | Fine Silver                                                               | Fine Silver                                                |
| Variants:                                                              | -                                                                      | Engraved Button, Non-Rotating Button, details on request                  | Engraved Button, Non-Rotating Button, details on request   |
| RoHS                                                                   | Compliant                                                              | Compliant                                                                 | Compliant                                                  |