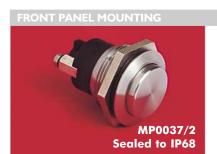

## Stainless Steel Prominent Button Vandal Resistant

- Front Panel Sealed to IP68
- 21.5mm diameter
- Prominent Button
- S.P. Push to Make
- 1A, 50V