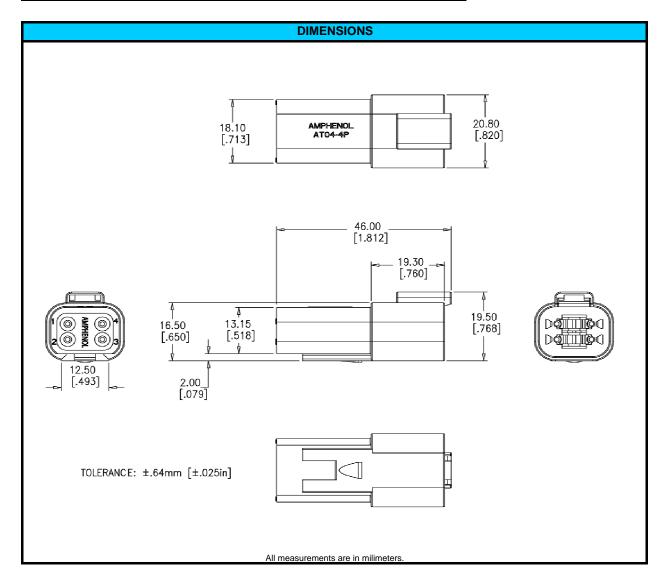

| CONFIGURATION | PART NUMBER |
|---------------|-------------|
| Recpt, 4 Way  | AT04-4P     |

| NOTES:                |                                              |
|-----------------------|----------------------------------------------|
| CONTACT SIZE          | 16                                           |
| WIRE RANGE            | 14 - 20 AWG [2.0 - 0.5]                      |
| INSULATION O.D. (MAX) | .145" [3.68mm]                               |
| INSULATION O.D. (MIN) | .088" [2.24mm]                               |
| HOUSING COLOR         | GREY                                         |
| MATING CONNECTOR:     | AT06-4S                                      |
| REQUIRED WEDGE        | AW4P (sold seperately)                       |
| REV: NC               | UNCONTROLLED DOCUMENT                        |
| DATE 25-MARCH-2009    | INFORMATION SUBJECT TO CHANGE WITHOUT NOTICE |