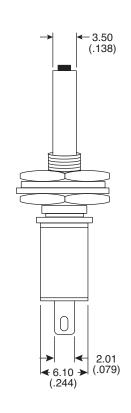

**Last Update:** 6-27-05 **Ref.** #: MS-100444

## Dimensions: mm (In.)







## **Electrical Specifications:**

- Rating: 3A/125VAC
- Insulation resistance: ≥100MΩ min.@ 500VDC
- Dielectric Strength: 1000VAC for 1 minute
- Contact resistance: ≤20mΩ max. @ 2.5VDC

| Mouser<br>Stock No. | Tip Color | Туре | Circuit |
|---------------------|-----------|------|---------|
| 10TF105             | Red       | SPST | On-Off  |
| 10TF205             | Yellow    | SPST | On-Off  |
| 10TF305             | Blue      | SPST | On-Off  |
| 10TF110             | Red       | SPDT | On-On   |
| 10TF210             | Yellow    | SPDT | On-On   |
| 10TF310             | Blue      | SPDT | On-On   |

Miniature Toggle Switches 10TF105, 10TF205, 10TF305, 10TF110, 10TF210, 10TF310



Available from Mouser Electronics

www.mouser.com

1-800-346-6873