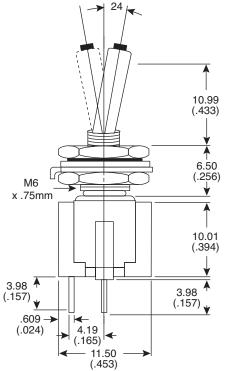

**Last Update:** 6-27-05 **Ref.** #: MS-100444

## Dimensions: mm (In.)







## **Electrical Specifications:**

- Rating: 3A/125VAC
- Insulation resistance: ≥100MΩ min.@ 500VDC
- Dielectric Strength: 1000VAC for 1 minute
- Contact resistance: ≤20mΩ max. @ 2.5VDC

| Mouser<br>Stock No. | Tip Color | Туре | Circuit |
|---------------------|-----------|------|---------|
| 10TF105             | Red       | SPST | On-Off  |
| 10TF205             | Yellow    | SPST | On-Off  |
| 10TF305             | Blue      | SPST | On-Off  |
| 10TF110             | Red       | SPDT | On-On   |
| 10TF210             | Yellow    | SPDT | On-On   |
| 10TF310             | Blue      | SPDT | On-On   |

Miniature Toggle Switches 10TF105, 10TF205, 10TF305, 10TF110, 10TF210, 10TF310



Available from Mouser Electronics

www.mouser.com

1-800-346-6873