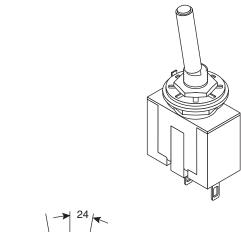

**Last Update:** 6-27-05 **Ref.** #: MS-100444

## Dimensions: mm (In.)







## **Electrical Specifications:**

- Rating: 3A/125VAC
- Insulation resistance: ≥100MΩ min.@ 500VDC
- Dielectric Strength: 1000VAC for 1 minute
- Contact resistance: ≤20mΩ max. @ 2.5VDC

| Mouser<br>Stock No. | Tip Color | Туре | Circuit |
|---------------------|-----------|------|---------|
| 10TF105             | Red       | SPST | On-Off  |
| 10TF205             | Yellow    | SPST | On-Off  |
| 10TF305             | Blue      | SPST | On-Off  |
| 10TF110             | Red       | SPDT | On-On   |
| 10TF210             | Yellow    | SPDT | On-On   |
| 10TF310             | Blue      | SPDT | On-On   |

Miniature Toggle Switches 10TF105, 10TF205, 10TF305, 10TF110, 10TF210, 10TF310



Available from Mouser Electronics

www.mouser.com

1-800-346-6873