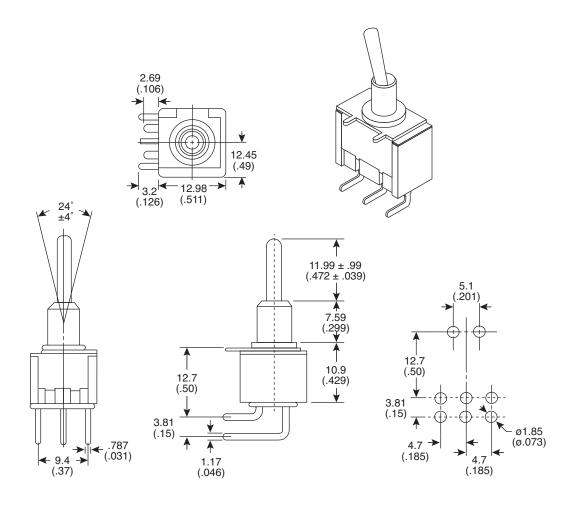

**Last Update:** 6-27-05 **Ref.** #: MS-100541

Dimensions: mm (In.)

()=Momentary Contact

Miniature Toggle Switches 10TF232, 10TF240, 10TF245 10TF270, 10TF275

Available from Mouser Electronics

www.mouser.com

1-800-346-6873