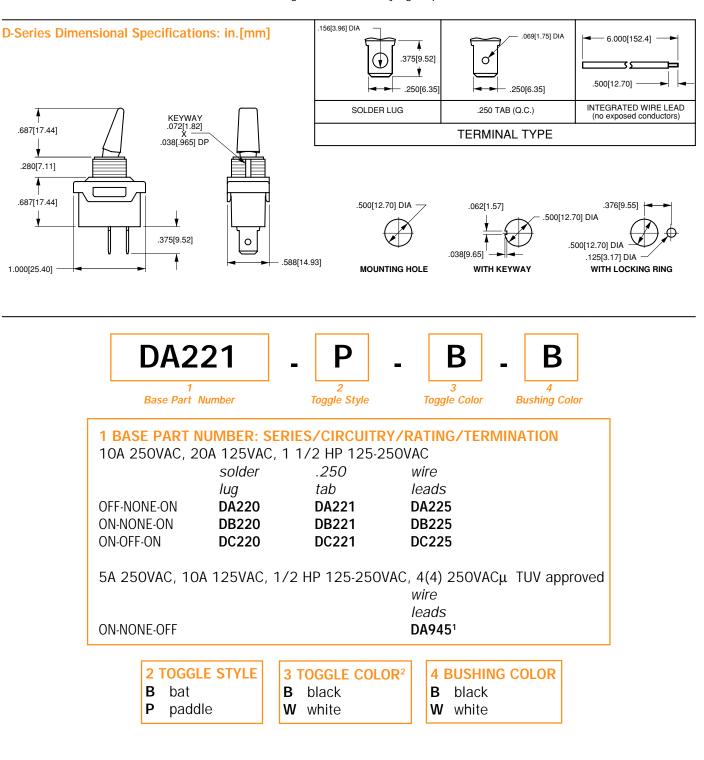

Available with wire leads and ON-OFF circuit only.
Additional colors available. Consult factory for details