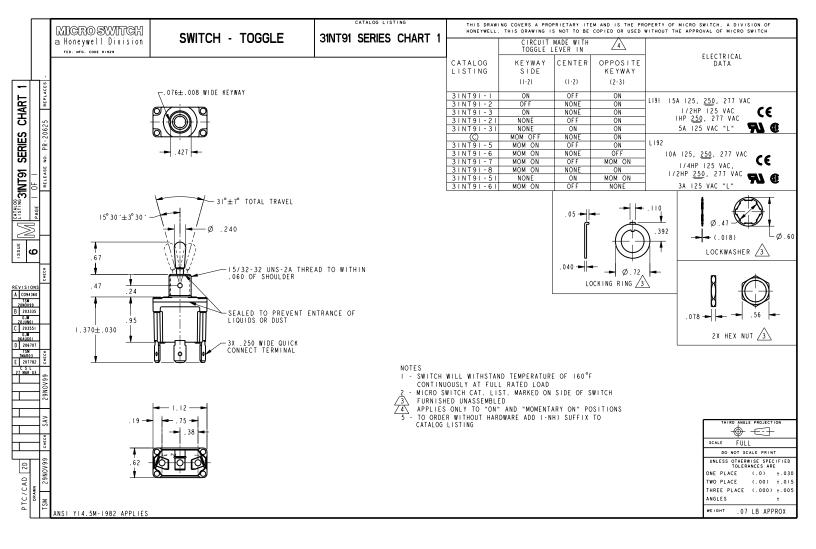

| Product Specifications                             |                                                                                                           |                                    |                                               |
|----------------------------------------------------|-----------------------------------------------------------------------------------------------------------|------------------------------------|-----------------------------------------------|
| Circuitry/<br>Operating<br>action                  | Keyway<br>Position<br>1 2 3<br>ON                                                                         | Center<br>Position<br>1 2 3<br>OFF | Opposite<br>Keyway<br>Position<br>1 2 3<br>ON |
| Product Type                                       | MICRO SWITCH™ Toggle Switch                                                                               |                                    |                                               |
| Ampere/<br>Voltage<br>Range<br>(Resistive<br>Load) | 0.5 A to 15 A at 0.5 Vac to 277 Vac,0.5 A at 250 Vdc,0.75 A at 115 Vdc,0.5 A to 20 A at 0.5 Vdc to 28 Vdc |                                    |                                               |
| Circuitry                                          | SPDT                                                                                                      |                                    |                                               |
| Action                                             | 3 position                                                                                                |                                    |                                               |
| Mounting                                           | Bushing 15/32 in                                                                                          |                                    |                                               |
| Termination                                        | Quick Connect                                                                                             |                                    |                                               |
| Lever Type                                         | Standard                                                                                                  |                                    |                                               |
| UL/CSA<br>Rating Code                              | L191: 15 A-125, 250, 277 Vac; 1/2 Hp-125 Vac; 1 Hp-<br>250, 277 Vac; 5 A-120 Vac "L"                      |                                    |                                               |
| Comment                                            | Switches are capable of withstanding a temperature of 160 degrees F continuously at full rated load       |                                    |                                               |
| Availability                                       | Global                                                                                                    |                                    |                                               |
| UNSPSC Code                                        | 30211908                                                                                                  |                                    |                                               |
| UNSPSC<br>Commodity                                | 30211908 Toggle switches                                                                                  |                                    |                                               |
| Series Name                                        | NT                                                                                                        |                                    |                                               |