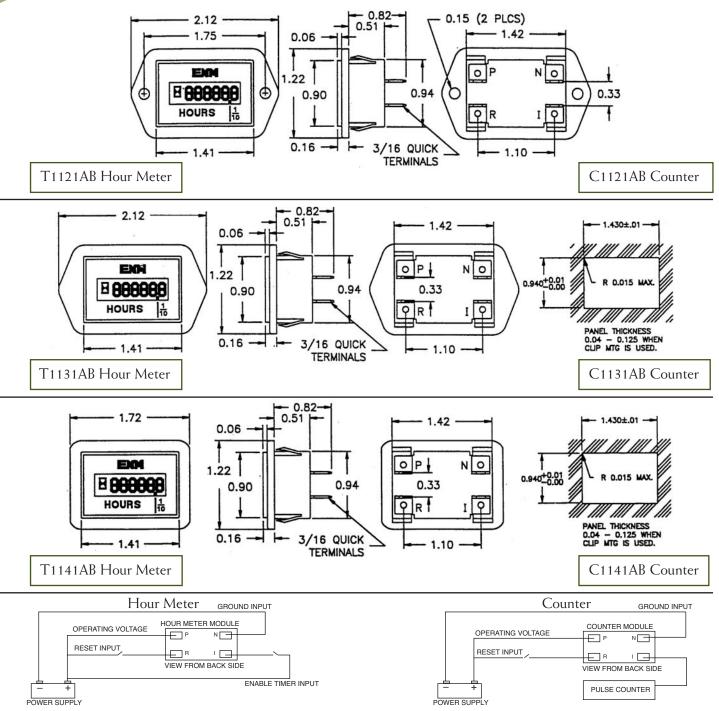

# SERIES T1100/C1100

Dimensional Data

660

| Specifications         |                                                                                                              |
|------------------------|--------------------------------------------------------------------------------------------------------------|
| Capacity:              | 99999.9 Hour meter<br>(00 to 999999) Up Counter<br>(999999 to 00) Down Counter<br>Automatic recycle to zero. |
| Display height:        | 6 digits, 5mm LCD                                                                                            |
| Operating voltage:     | 4.5-16VDC, 8-28VDC, other AC and DC voltages are also available                                              |
| Count speed:           | 100 C.P.S.                                                                                                   |
| Operating current:     | 3mA maximum 8 to 24VDC and 10mA @ 28Vdc                                                                      |
| Operating temperature: | Standard -40C to +85C                                                                                        |
| Vibration resistance:  | Withstands 10 to 75 Hz. at 1 to 8 G's.                                                                       |
| Shock resistance:      | SAEJ137853G                                                                                                  |
| Accuracy:              | Better than +/-0.01%                                                                                         |
| Humidity:              | 95%RH+32C for 2 hours                                                                                        |
| Protected from:        | Alternator load dump, inductive switching and reverse polarity.                                              |
| Memory capacity:       | CMOS EEPROM. Non-volatile memory has data retention in excess of 10 years without power.                     |
| Case Style:            | Front panel mount with new fix retaining clip. Panel mount with two holes.                                   |