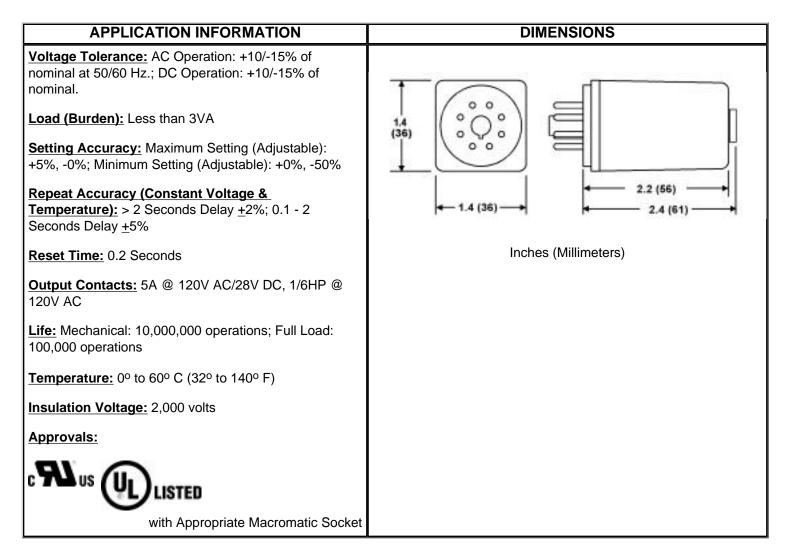

10 - 300 Sec.12For Fixed Time Delay: add suffix"F" and time delay desired to basicProduct Number, i.e., SS-6262-F5Sis an On Delay fixed at 5 seconds.

These products are ideal if the application requires a basic time delay function in a compact plug-in product. Four functions and six time ranges are offered. These products utilize an industry-standard 8 pin octal socket, and have 5A SPDT output contacts. Each version is offered with a choice of time delay adjustment: on-board adjustable with a single timing range; fixed time delay; or remote adjustable.