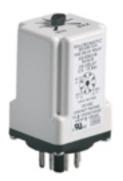

## Compact Non-Programmable Plug-in

- Compact, economical design with standard features for basic applications
- Functions include On Delay, Off Delay, Interval On and Single Shot
- 6 separate timing ranges from 0.2 to 300 seconds
- Uses industry-standard 8
  pin octal sockets
- 5A SPDT output contacts

10 - 300 Sec.12For Fixed Time Delay: add suffix"F" and time delay desired to basicProduct Number, i.e., SS-6262-F5Sis an On Delay fixed at 5 seconds.

These products are ideal if the application requires a basic time delay function in a compact plug-in product. Four functions and six time ranges are offered. These products utilize an industry-standard 8 pin octal socket, and have 5A SPDT output contacts. Each version is offered with a choice of time delay adjustment: on-board adjustable with a single timing range; fixed time delay; or remote adjustable.

| FUNC        | TION | INPUT<br>VOLTAGE                          | PRODUCT<br>NUMBER **<br>Complete<br>Product Number<br>Using 2 Digit<br>Code From<br>Table at Left | WIRING/<br>SOCKETS                  |
|-------------|------|-------------------------------------------|---------------------------------------------------------------------------------------------------|-------------------------------------|
| ON DE       | ELAY | 120V AC<br>12V AC/<br>DC<br>24V AC/<br>DC | SS-6262-**<br>SS-6266-**<br>SS-6268-**                                                            | 8 PIN OCTAL<br>70169-D              |
| INTER<br>OI |      | 120V AC<br>12V AC/<br>DC<br>24V AC/<br>DC | SS-8062-**<br>SS-8066-**<br>SS-8068-**                                                            |                                     |
| OFF D       | ELAY | 120V AC<br>12V AC/<br>DC<br>24V AC/<br>DC | SS-8562-**<br>SS-8566-**<br>SS-8568-**                                                            |                                     |
| SING        |      | 120V AC<br>12V AC/<br>DC<br>24V AC/<br>DC | SS-8762-**<br>SS-8766-**<br>SS-8768-**                                                            | (DC)+<br>INPUT VOLTAGE<br>DIAGRAM 6 |